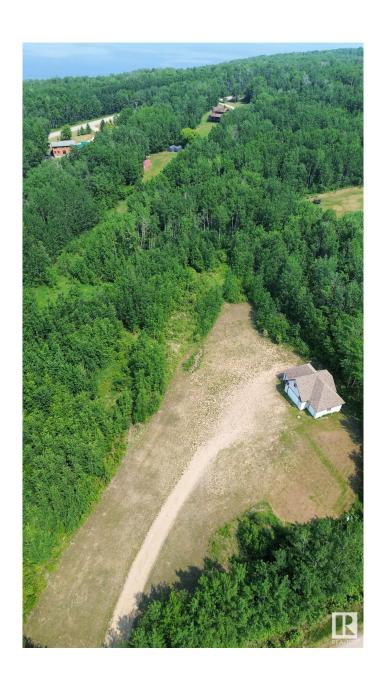

## \$375,000

0 Bedroom, 0.00 Bathroom, Rural on 4.62 Acres

Lakeview Estate\_LLBC, Rural Lac La Biche County, AB

Looking for space, privacy, and a head start on your dream property? Check out this 4.62-acre lot just minutes from Lac La Biche and only minutes away from the water! It comes with a in floor heated 4-car garage that already has power, roughed in plumbing and a loft space ready to be finished perfect for extra storage or a future guest suite. There's a cleared area ready for your home, and water, sewer and natural gas are right at the property line. A driveway is already in place, and the surrounding trees give you that extra bit of privacy and peace. Whether you're planning to build now or just want a weekend spot with great potential, this one's worth a look!