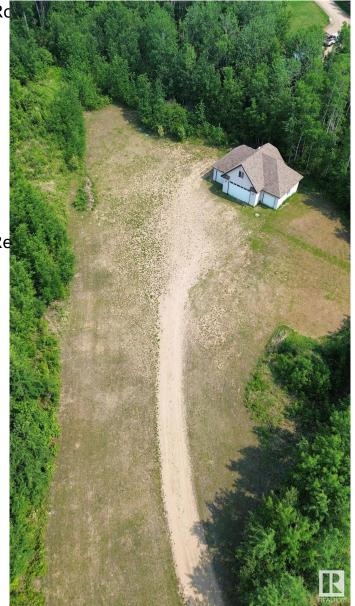

## \$375,000

0 Bedroom, 0.00 Bathroom, Rural on 4.62 Acres

Lakeview Estate\_LLBC, Rural Lac La Biche County, AB

Looking for space, privacy, and a head start on your dream property? Check out this 4.62-acre lot just minutes from Lac La Biche and only minutes away from the water! It comes with a in floor heated 4-car garage that already has power, roughed in plumbing and a loft space ready to be finished perfect for extra storage or a future guest suite. There's a cleared area ready for your home, and water, sewer and natural gas are right at the property line. A driveway is already in place, and the surrounding trees give you that extra bit of privacy and peace. Whether you're planning to build now or just want a weekend spot with great potential, this one's worth a look!