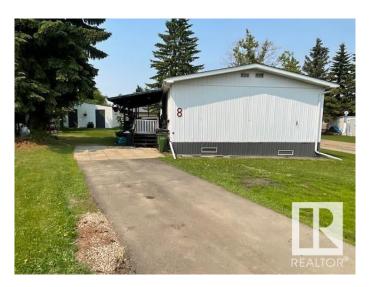

# \$108,500 - 8 Quarry Crescent, Edmonton

MLS® #E4441271

#### \$108,500

3 Bedroom, 2.00 Bathroom, 1,380 sqft Land Lease Community on 0.00 Acres

Maple Ridge (Edmonton), Edmonton, AB

Large double wide with open floor plan & tons of upgrades! Smoke & pet free. Newer vinyl tile flooring throughout. Kitchen renovated w/new white cabinets, countertops, sink/tap & huge built-in pantry. Appliances incl. newer fridge & built-in dishwasher (2020). Living room is huge & open to the dining area w/ceiling fan, built-in china cabinet/hutch & sliding glass doors leading to large covered deck (8'x35'). As a bonus there is an extra family room/den. Both full bthrms have newer vanities & toilets. All 3 bdrms are a good size. Large master bdrm has walk in closet & ensuite w/step up roman tub. Upgrades incl. double pane vinyl windows, shingles (2020), HWT (2019), furnace (2010), levelling (2019) & heated underbelly. Newer washer/dryer (2019) and 2 window A/C's included. Yard is a good size, nicely landscaped & has large double sided shed w/electrical & a canvas shed. Don't wait to view, you will not be disappointed! Quick possession available!