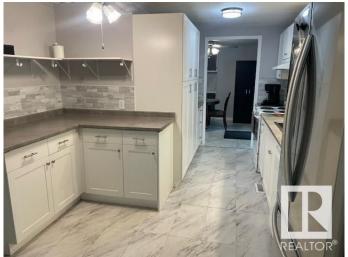

#### \$108,500

3 Bedroom, 2.00 Bathroom, 1,380 sqft Land Lease Community on 0.00 Acres

Maple Ridge (Edmonton), Edmonton, AB

Large double wide with open floor plan & tons of upgrades! Smoke & pet free. Newer vinyl tile flooring throughout. Kitchen renovated w/new white cabinets, countertops, sink/tap & huge built-in pantry. Appliances incl. newer fridge & built-in dishwasher (2020). Living room is huge & open to the dining area w/ceiling fan, built-in china cabinet/hutch & sliding glass doors leading to large covered deck (8'x35'). As a bonus there is an extra family room/den. Both full bthrms have newer vanities & toilets. All 3 bdrms are a good size. Large master bdrm has walk in closet & ensuite w/step up roman tub. Upgrades incl. double pane vinyl windows, shingles (2020), HWT (2019), furnace (2010), levelling (2019) & heated underbelly. Newer washer/dryer (2019) and 2 window A/C's included. Yard is a good size, nicely landscaped & has large double sided shed w/electrical & a canvas shed. Don't wait to view, you will not be disappointed! Quick possession available!