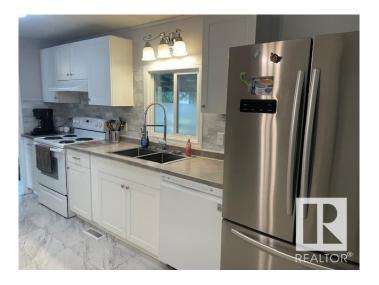

#### \$108,500

3 Bedroom, 2.00 Bathroom, 1,380 sqft Land Lease Community on 0.00 Acres

Maple Ridge (Edmonton), Edmonton, AB

Large double wide with open floor plan & tons of upgrades! Smoke & pet free. Newer vinyl tile flooring throughout. Kitchen renovated w/new white cabinets, countertops, sink/tap & huge built-in pantry. Appliances incl. newer fridge & built-in dishwasher (2020). Living room is huge & open to the dining area w/ceiling fan, built-in china cabinet/hutch & sliding glass doors leading to large covered deck (8'x35'). As a bonus there is an extra family room/den. Both full bthrms have newer vanities & toilets. All 3 bdrms are a good size. Large master bdrm has walk in closet & ensuite w/step up roman tub. Upgrades incl. double pane vinyl windows, shingles (2020), HWT (2019), furnace (2010), levelling (2019) & heated underbelly. Newer washer/dryer (2019) and 2 window A/C's included. Yard is a good size, nicely landscaped & has large double sided shed w/electrical & a canvas shed. Don't wait to view, you will not be disappointed! Quick possession available!