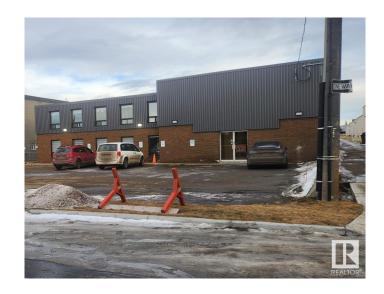

# \$6,300,000 - 8921 50 Street, Edmonton

MLS® #E4441198

### \$6,300,000

0 Bedroom, 0.00 Bathroom, Industrial on 0.00 Acres

Lambton Industrial, Edmonton, AB

22,363 sq. ft. on 3.99 acres. Both buildings include offices, washrooms and open work space. Paved Parking, fenced and secured compound and dual entrance yard with one electric gate. Easy access to the Sherwood Park Freeway,50th Street and 90th Avenue.