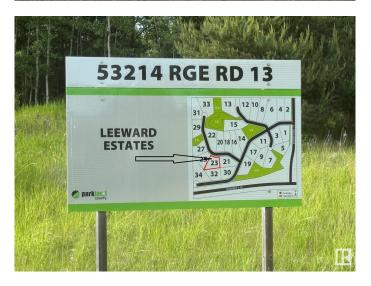

# \$179,900 - 23 53214 Rge Road 13, Rural Parkland County

MLS® #E4441192

## **Community Information**

Address 23 53214 Rge Road 13

Area Rural Parkland County

Subdivision Leeward Estates

City Rural Parkland County

County ALBERTA

Province AB

Postal Code T7Y 0C1