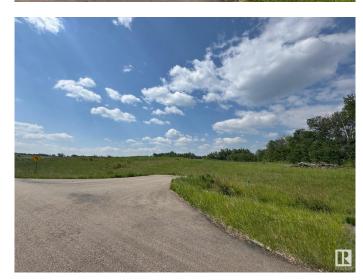

## \$179,900

0 Bedroom, 0.00 Bathroom, Rural on 2.00 Acres

Leeward Estates, Rural Parkland County, AB

LEEWARD ESTATES .. Range Road 13 ,, just north of Hwy 16 ,, west of Stony Plain ,, #27 is a 2 Acre opportunity .. Lot rises at the approach higher to the leftâ€l lower to the rightâ€l group of trees on the right and at the rear of this lot.., open spaceâ€l high pointsâ€l good walkout basement opportunity ,, Paved Roads .. Gas and Power at Property Line. Cistern and Septic Field New Owner Responsibility ,, Leeward Estates, in Parkland County, west of Stony Plain.