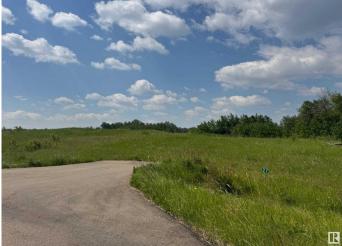

## \$179,900

0 Bedroom, 0.00 Bathroom, Rural on 2.00 Acres

Leeward Estates, Rural Parkland County, AB

LEEWARD ESTATES .. Range Road 13 ,, just north of Hwy 16 ,, west of Stony Plain ,, #27 is a 2 Acre opportunity .. Lot rises at the approach higher to the leftâ€l lower to the rightâ€l group of trees on the right and at the rear of this lot.., open spaceâ€l high pointsâ€l good walkout basement opportunity ,, Paved Roads .. Gas and Power at Property Line. Cistern and Septic Field New Owner Responsibility ,, Leeward Estates, in Parkland County, west of Stony Plain.