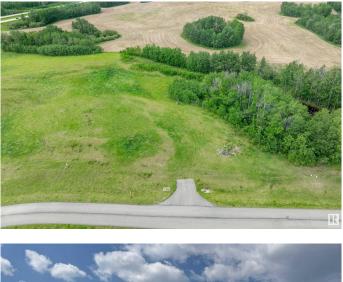

## \$179,900

0 Bedroom, 0.00 Bathroom, Rural on 2.00 Acres

Leeward Estates, Rural Parkland County, AB

LEEWARD ESTATES .. Range Road 13 ,, just north of Hwy 16 ,, west of Stony Plain ,, #27 is a 2 Acre opportunity .. Lot rises at the approach higher to the leftâ€l lower to the rightâ€l group of trees on the right and at the rear of this lot.., open spaceâ€l high pointsâ€l good walkout basement opportunity ,, Paved Roads .. Gas and Power at Property Line. Cistern and Septic Field New Owner Responsibility ,, Leeward Estates, in Parkland County, west of Stony Plain.