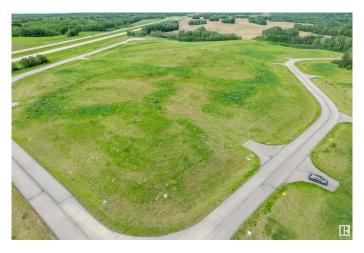

#### \$179,900

0 Bedroom, 0.00 Bathroom, Rural on 2.08 Acres

Leeward Estates, Rural Parkland County, AB

LEEWARD ESTATES .. Range Road 13 ,, just north of Hwy 16 ,, west of Stony Plain ,, #20 is at the crossroads .. being a 2.08 Acre opportunity .. Lot rises quickly to the right and to the leftâ€! Straight ahead into the centre of lot is likely the highest point in the subdivisionâ€! No trees on this lot making several options for building location ,, Gas & Power @ Property Line ,, Cistern & Septic System New Owner Responsibility ,, Leeward Estates, in Parkland County, west of Stony Plain.