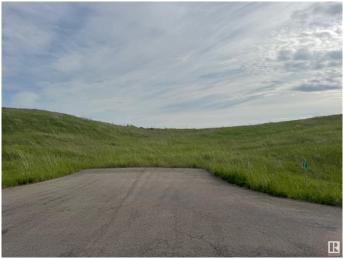

#### \$179,900

0 Bedroom, 0.00 Bathroom, Rural on 2.08 Acres

Leeward Estates, Rural Parkland County, AB

LEEWARD ESTATES .. Range Road 13 ,, just north of Hwy 16 ,, west of Stony Plain ,, #20 is at the crossroads .. being a 2.08 Acre opportunity .. Lot rises quickly to the right and to the leftâ€! Straight ahead into the centre of lot is likely the highest point in the subdivisionâ€! No trees on this lot making several options for building location ,, Gas & Power @ Property Line ,, Cistern & Septic System New Owner Responsibility ,, Leeward Estates, in Parkland County, west of Stony Plain.