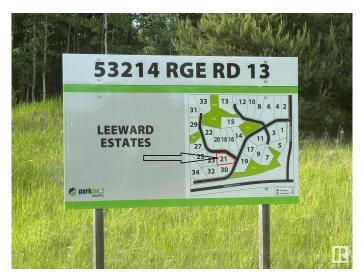

#### \$179,900

0 Bedroom, 0.00 Bathroom, Rural on 2.08 Acres

Leeward Estates, Rural Parkland County, AB

LEEWARD ESTATES .. Range Road 13 ,, just north of Hwy 16 ,, west of Stony Plain ,, #20 is at the crossroads .. being a 2.08 Acre opportunity .. Lot rises quickly to the right and to the leftâ€! Straight ahead into the centre of lot is likely the highest point in the subdivisionâ€! No trees on this lot making several options for building location ,, Gas & Power @ Property Line ,, Cistern & Septic System New Owner Responsibility ,, Leeward Estates, in Parkland County, west of Stony Plain.