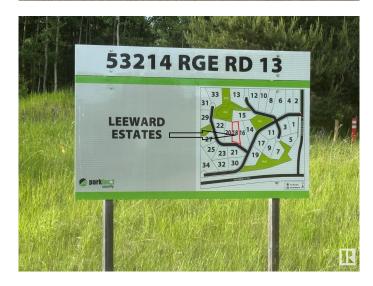

# \$179,900 - 18 53214 Rge Road 13, Rural Parkland County

MLS® #E4441077

## \$179,900

0 Bedroom, 0.00 Bathroom, Rural on 2.01 Acres

Leeward Estates, Rural Parkland County, AB

LEEWARD ESTATES .. Range Road 13 ,, just north of Hwy 16 ,, west of Stony Plain ,, #18 is a 2.01 Acre opportunity .. Lot surrounded by trees with a clearing in the middleâ€! Sharper rise to the leftâ€!Varied Building options ,, Gas & Power @ Property Line ,, Cistern & Septic System New Owner Responsibility ,, Leeward Estates, in Parkland County, west of Stony Plain.

## **Community Information**

Address 18 53214 Rge Road 13
Area Rural Parkland County

Subdivision Leeward Estates

City Rural Parkland County

County ALBERTA

Province AB

Postal Code T7Y 0C1