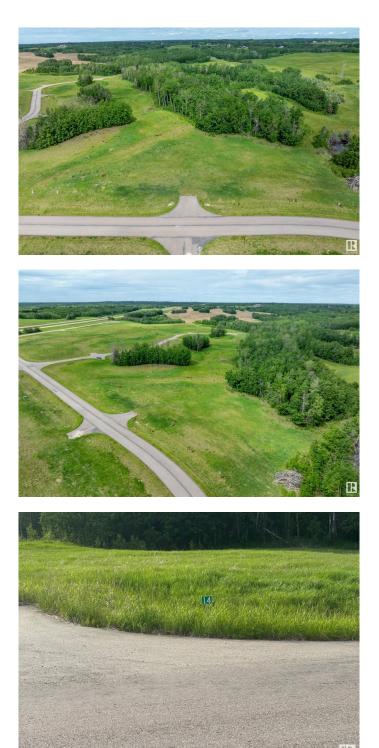

#### \$179,900

0 Bedroom, 0.00 Bathroom, Rural on 2.23 Acres

Leeward Estates, Rural Parkland County, AB

LEEWARD ESTATES .. Range Road 13 ,, just north of Hwy 16 ,, west of Stony Plain ,, #14 is a 2.23 Acre opportunity .. Level lot with deep slope to the left… Trees to the left and right and toward the rear… Good open lot with more than one building site. Varied Building options ,, Leeward Estates, in Parkland County, west of Stony Plain.