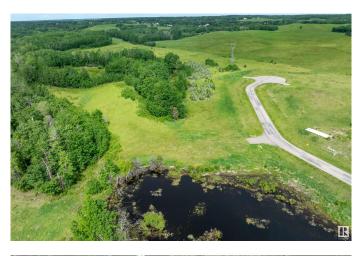

#### \$179,900

0 Bedroom, 0.00 Bathroom, Rural on 2.85 Acres

Leeward Estates, Rural Parkland County, AB

LEEWARD ESTATES .. Range Road 13 ,, just north of Hwy 16 ,, west of Stony Plain ,, #15 is a 2.85 Acre opportunity .. Access via north cul-de-sac first right into subdivisionâ€l fairly level approachâ€l trees to the rear and rightâ€l natural wetland/pond to the leftâ€lVaried Building options ,, Gas & Power @ Property Line ,, Cistern & Septic System New Owners Responsibility ,, Leeward Estates, in Parkland County, west of Stony Plain.