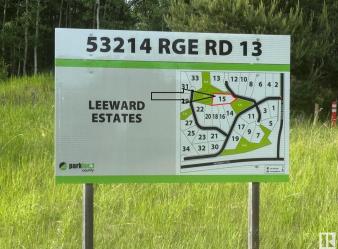

#### \$179,900

0 Bedroom, 0.00 Bathroom, Rural on 2.85 Acres

Leeward Estates, Rural Parkland County, AB

LEEWARD ESTATES .. Range Road 13 ,, just north of Hwy 16 ,, west of Stony Plain ,, #15 is a 2.85 Acre opportunity .. Access via north cul-de-sac first right into subdivisionâ€l fairly level approachâ€l trees to the rear and rightâ€l natural wetland/pond to the leftâ€lVaried Building options ,, Gas & Power @ Property Line ,, Cistern & Septic System New Owners Responsibility ,, Leeward Estates, in Parkland County, west of Stony Plain.

## **Community Information**

| Address     | 53214 Rge Road 13     |
|-------------|-----------------------|
| Area        | Rural Parkland County |
| Subdivision | Leeward Estates       |
| City        | Rural Parkland County |
| County      | ALBERTA               |
| Province    | AB                    |
| Postal Code | T7Y 0C1               |