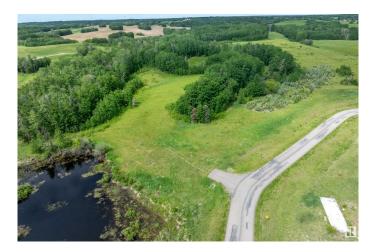

#### \$179,900

0 Bedroom, 0.00 Bathroom, Rural on 2.85 Acres

Leeward Estates, Rural Parkland County, AB

LEEWARD ESTATES .. Range Road 13 ,, just north of Hwy 16 ,, west of Stony Plain ,, #15 is a 2.85 Acre opportunity .. Access via north cul-de-sac first right into subdivisionâ€l fairly level approachâ€l trees to the rear and rightâ€l natural wetland/pond to the leftâ€lVaried Building options ,, Gas & Power @ Property Line ,, Cistern & Septic System New Owners Responsibility ,, Leeward Estates, in Parkland County, west of Stony Plain.