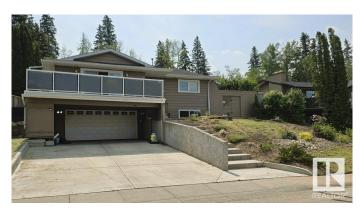

#### \$599.900

4 Bedroom, 2.00 Bathroom, 1,693 sqft Single Family on 0.00 Acres

Mills Haven, Sherwood Park, AB

Welcome to this almost 1,700 sq ft hillside bungalow in Mill Havenâ€"where 1970s cool meets modern flair! Backing directly onto Broadmoor Golf Course, this home is built for both relaxing and entertaining. A massive front walkout patio, tiered backyard, and open-concept design offer tons of social space. Inside, over \$40,000 in recent upgrades add major value with fresh flooring, updated lighting, new windows, and crisp paint throughout. You'II love the blend of retro character and sleek finishes! This is more than a homeâ€"it's a vibe.

#### **Essential Information**

MLS® # E4441034 Price \$599,900

Bedrooms 4

Bathrooms 2.00

Full Baths 2

Square Footage 1,693

Acres 0.00 Year Built 1973

Type Single Family

Sub-Type Detached Single Family

Style Hillside Bungalow

Status Active