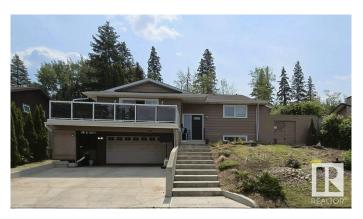

#### \$599.900

4 Bedroom, 2.00 Bathroom, 1,693 sqft Single Family on 0.00 Acres

Mills Haven, Sherwood Park, AB

Welcome to this almost 1,700 sq ft hillside bungalow in Mill Havenâ€"where 1970s cool meets modern flair! Backing directly onto Broadmoor Golf Course, this home is built for both relaxing and entertaining. A massive front walkout patio, tiered backyard, and open-concept design offer tons of social space. Inside, over \$40,000 in recent upgrades add major value with fresh flooring, updated lighting, new windows, and crisp paint throughout. You'II love the blend of retro character and sleek finishes! This is more than a homeâ€"it's a vibe.

#### **Essential Information**

MLS® # E4441034 Price \$599,900

Bedrooms 4

Bathrooms 2.00

Full Baths 2

Square Footage 1,693

Acres 0.00 Year Built 1973

Type Single Family

Sub-Type Detached Single Family

Style Hillside Bungalow

Status Active