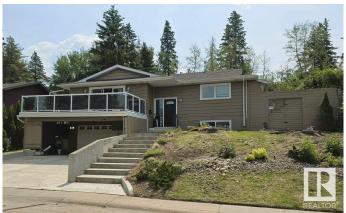

#### \$599.900

4 Bedroom, 2.00 Bathroom, 1,693 sqft Single Family on 0.00 Acres

Mills Haven, Sherwood Park, AB

Welcome to this almost 1,700 sq ft hillside bungalow in Mill Havenâ€"where 1970s cool meets modern flair! Backing directly onto Broadmoor Golf Course, this home is built for both relaxing and entertaining. A massive front walkout patio, tiered backyard, and open-concept design offer tons of social space. Inside, over \$40,000 in recent upgrades add major value with fresh flooring, updated lighting, new windows, and crisp paint throughout. You'II love the blend of retro character and sleek finishes! This is more than a homeâ€"it's a vibe.

#### **Essential Information**

MLS® # E4441034 Price \$599,900

Bedrooms 4

Bathrooms 2.00

Full Baths 2

Square Footage 1,693

Acres 0.00 Year Built 1973

Type Single Family

Sub-Type Detached Single Family

Style Hillside Bungalow

Status Active