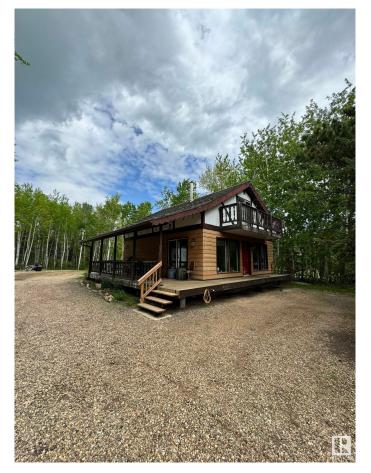

#### \$210,000

3 Bedroom, 1.00 Bathroom, 1,087 sqft Rural on 0.50 Acres

Bonnie Lake Resort, Rural Smoky Lake County, AB

This charming 3-bedroom, 1-bathroom home offers the perfect blend of comfort and functionality. As you enter, you'll be greeted by a bright and airy living room where the centerpiece is the inviting wood fireplace, perfect for those cozy winter nights or ambiance any time of year. The open layout seamlessly connects the living area to the dining space, creating a welcoming atmosphere for both daily living and entertaining. This beautifully designed residence offers the advantage of a main floor bedroom and bathroom, perfect for those seeking easy accessibility and a flexible living. Upstairs, you'll find 2 comfortable bedrooms. Each room is generously sized with large windows that bring in natural light and offering views of the surrounding landscape. Whether you're looking for a year-round home or a seasonal getaway, this property offers a unique opportunity to live close to nature and the lake. The Bonnie Lake community offers various amenities, including tennis courts, a playground, and a golf course.

Sub-Type Detached Single Family

Style 2 Storey
Status Active

## **Exterior**

Exterior Wood

Exterior Features Backs Onto Park/Trees, Co

Setting, See Remarks

Construction Wood

Foundation Concrete Perimeter