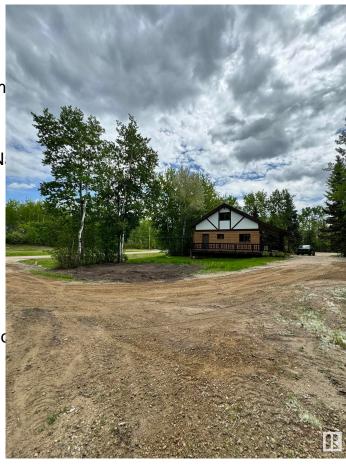

## **Community Information**

Address 375 Perch Cres

Area Rural Smoky Lake County

Subdivision Bonnie Lake Resort

City Rural Smoky Lake County

County ALBERTA

Province AB

Postal Code T0A 3L0

## **Exterior**

Exterior Wood

Exterior Features Backs Onto Park/Trees, Co

Setting, See Remarks

Construction Wood

Foundation Concrete Perimeter