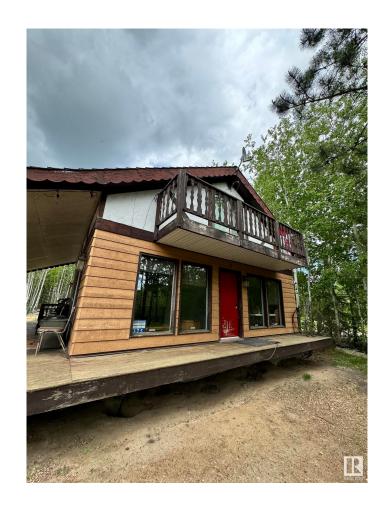

#### \$210,000

3 Bedroom, 1.00 Bathroom, 1,087 sqft Rural on 0.50 Acres

Bonnie Lake Resort, Rural Smoky Lake County, AB

This charming 3-bedroom, 1-bathroom home offers the perfect blend of comfort and functionality. As you enter, you'll be greeted by a bright and airy living room where the centerpiece is the inviting wood fireplace, perfect for those cozy winter nights or ambiance any time of year. The open layout seamlessly connects the living area to the dining space, creating a welcoming atmosphere for both daily living and entertaining. This beautifully designed residence offers the advantage of a main floor bedroom and bathroom, perfect for those seeking easy accessibility and a flexible living. Upstairs, you'll find 2 comfortable bedrooms. Each room is generously sized with large windows that bring in natural light and offering views of the surrounding landscape. Whether you're looking for a year-round home or a seasonal getaway, this property offers a unique opportunity to live close to nature and the lake. The Bonnie Lake community offers various amenities, including tennis courts, a playground, and a golf course.

Sub-Type Detached Single Family

Style 2 Storey
Status Active

## **Exterior**

Exterior Wood

Exterior Features Backs Onto Park/Trees, Co

Setting, See Remarks

Construction Wood

Foundation Concrete Perimeter