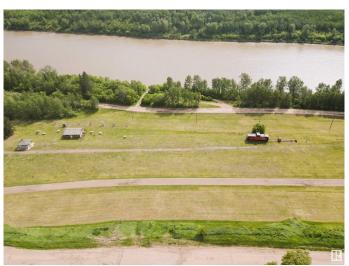

### \$26,400

0 Bedroom, 0.00 Bathroom, Single Family on 0.00 Acres

Heinsburg, Heinsburg, AB

Build your dream retreat or year-round home on these beautiful lots overlooking the scenic North Saskatchewan River. Power and natural gas are conveniently available at the property line, making development a breeze. Whether you're envisioning a cozy summer cottage or a hillside home, this is the ideal setting. Located less than 10 minutes from Whitney Lake Provincial Park, you'll enjoy easy access to boating, fishing, swimming, and a network of picturesque hiking and cross-country skiing trails. Heinsburg also offers a boat launch right in town and direct access to the Iron Horse Trail â€" a 300 km multi-use trail system perfect for quadding, snowmobiling, biking, and more. Opportunities like this don't come along often â€" peaceful country living, outdoor adventure, and small-town charm all in one exceptional package.