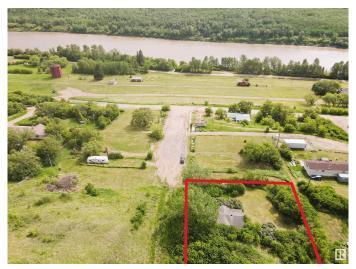

### \$26,400

0 Bedroom, 0.00 Bathroom, Single Family on 0.00 Acres

Heinsburg, Heinsburg, AB

Build your dream retreat or year-round home on these beautiful lots overlooking the scenic North Saskatchewan River. Power and natural gas are conveniently available at the property line, making development a breeze. Whether you're envisioning a cozy summer cottage or a hillside home, this is the ideal setting. Located less than 10 minutes from Whitney Lake Provincial Park, you'll enjoy easy access to boating, fishing, swimming, and a network of picturesque hiking and cross-country skiing trails. Heinsburg also offers a boat launch right in town and direct access to the Iron Horse Trail â€" a 300 km multi-use trail system perfect for quadding, snowmobiling, biking, and more. Opportunities like this don't come along often â€" peaceful country living, outdoor adventure, and small-town charm all in one exceptional package.