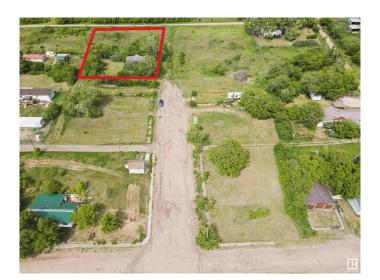

# \$26,400 - 106,107,108,109 4231 Twp Rd 553, Heinsburg

MLS® #E4440946

### \$26,400

0 Bedroom, 0.00 Bathroom, Single Family on 0.00 Acres

Heinsburg, Heinsburg, AB

Build your dream retreat or year-round home on these beautiful lots overlooking the scenic North Saskatchewan River. Power and natural gas are conveniently available at the property line, making development a breeze. Whether you're envisioning a cozy summer cottage or a hillside home, this is the ideal setting. Located less than 10 minutes from Whitney Lake Provincial Park, you'll enjoy easy access to boating, fishing, swimming, and a network of picturesque hiking and cross-country skiing trails. Heinsburg also offers a boat launch right in town and direct access to the Iron Horse Trail â€" a 300 km multi-use trail system perfect for quadding, snowmobiling, biking, and more. Opportunities like this don't come along often â€" peaceful country living, outdoor adventure, and small-town charm all in one exceptional package.

## **Community Information**

Address 106,107,108,109 4231 Twp Rd 553

Area Heinsburg
Subdivision Heinsburg
City Heinsburg
County ALBERTA

Province AB

Postal Code T0A 1X0