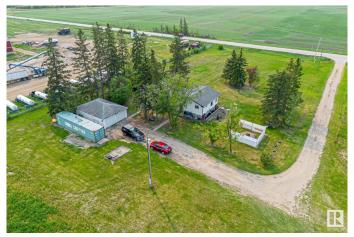

# \$499.900

4 Bedroom, 2.00 Bathroom, 1,687 sqft Rural on 5.29 Acres

None, Rural Sturgeon County, AB

Welcome to this beautiful 5.29-acre property located just off HWY 651 between Legal and HWY 2! This spacious one-level home offers over 2,000 sq ft of living space and includes a detached oversized double garage. Inside you'll find 4 bedrooms, 2 full bathrooms, two large living areas, and two separate kitchens! The basement has been newly renovated, featuring an additional bedroom and rec room. The garage also includes a gas hook-up to the building. Additional upgrades to the home include a newer furnace, hot water tank, and a new roof. This property is zoned COUNTRY RESIDENTIAL and INDUSTRIALâ€"making it ideal for a home-based business, future development, or hobby farm!

#### **Essential Information**

MLS® # E4440807 Price \$499,900

Bedrooms 4

Bathrooms 2.00

Full Baths 2

Year Built

Square Footage 1,687

Acres 5.29