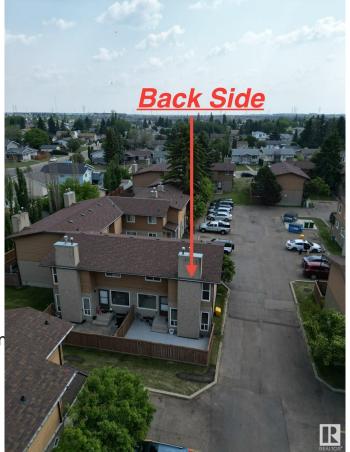

## \$234,990

3 Bedroom, 1.50 Bathroom, 1,128 sqft Condo / Townhouse on 0.00 Acres

Daly Grove, Edmonton, AB

Welcome to Tamarack Park! This bright and spacious corner unit is ideally located in the family-friendly community of Daly Grove, just minutes from shopping, schools, and easy access to the Anthony Henday Drive. Whether you're a first-time home buyer, growing family, or savvy investor, this property offers a fantastic opportunity. Enjoy the convenience of low condo fees, a private back patio and yard, and a functional layout featuring 3 bedrooms, 1.5 bathrooms, and ample natural light. Don't miss your chance to own in a well-managed complex that's perfect for comfortable living and long-term value.

## **Community Information**

Address 27 3812 20 Avenue

Area Edmonton
Subdivision Daly Grove
City Edmonton
County ALBERTA

Province AB

Postal Code T6L 4B2

**Amenities** 

Amenities No Animal Home, No Smokin

Parking Stall