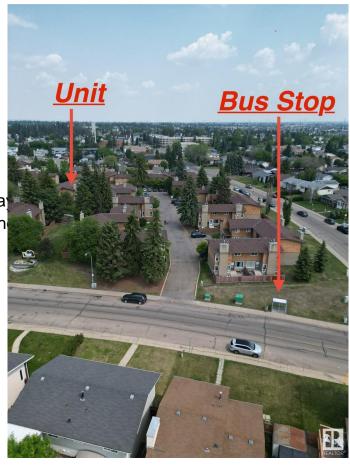

## \$234,990

3 Bedroom, 1.50 Bathroom, 1,128 sqft Condo / Townhouse on 0.00 Acres

Daly Grove, Edmonton, AB

Welcome to Tamarack Park! This bright and spacious corner unit is ideally located in the family-friendly community of Daly Grove, just minutes from shopping, schools, and easy access to the Anthony Henday Drive. Whether you're a first-time home buyer, growing family, or savvy investor, this property offers a fantastic opportunity. Enjoy the convenience of low condo fees, a private back patio and yard, and a functional layout featuring 3 bedrooms, 1.5 bathrooms, and ample natural light. Don't miss your chance to own in a well-managed complex that's perfect for comfortable living and long-term value.

## **Community Information**

Address 27 3812 20 Avenue

Area Edmonton
Subdivision Daly Grove
City Edmonton
County ALBERTA

Province AB

Postal Code T6L 4B2

**Amenities** 

Amenities No Animal Home, No Smokin

Parking Stall