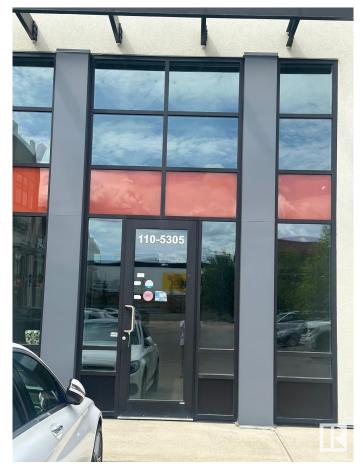

#### \$0

0 Bedroom, 0.00 Bathroom, Retail on 0.00 Acres

Chaleureuse Business Park, Beaumont, AB

Prime commercial lease opportunity in the heart of Beaumont's growing retail corridor. Located in the modern Bryant Heritage Plaza, this high-visibility retail offers excellent exposure from Highway 625 and 50th Street, and is situated next to major anchors like No Frills and A&W. The plaza is surrounded by over 8,000 residential dwellings and established businesses such as insurance offices, a yoga studio, dental clinic, and gym, with additional demand from nearby Leduc County, home to approximately 5,000 dwellings. Zoned C2, this unit is suitable for a variety of uses including retail, health services, professional offices, restaurants, and salons. The space features ample parking.