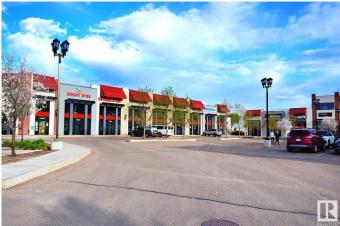

#### \$0

0 Bedroom, 0.00 Bathroom, Retail on 0.00 Acres

Chaleureuse Business Park, Beaumont, AB

Prime commercial lease opportunity in the heart of Beaumont's growing retail corridor. Located in the modern Bryant Heritage Plaza, this high-visibility retail offers excellent exposure from Highway 625 and 50th Street, and is situated next to major anchors like No Frills and A&W. The plaza is surrounded by over 8,000 residential dwellings and established businesses such as insurance offices, a yoga studio, dental clinic, and gym, with additional demand from nearby Leduc County, home to approximately 5,000 dwellings. Zoned C2, this unit is suitable for a variety of uses including retail, health services, professional offices, restaurants, and salons. The space features ample parking.