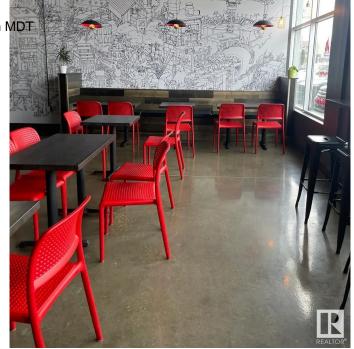

#### \$250,000

0 Bedroom, 0.00 Bathroom, Business on 0.00 Acres

None, Spruce Grove, AB

Asset sale of a well-established Noodlebox franchise located in a high-visibility retail plaza in Spruce Grove, just off the busy Highway 16A. This prime location offers strong vehicle and foot traffic, surrounded by major anchor tenants, gas stations, grocery stores, and dense residential communities. The space is fully built out with modern equipment and a functional layout, ideal for dine-in, takeout, and delivery. Ghost Kitchen Pita Pit approved, adding even more potential for revenue diversification. With excellent exposure, ample parking, and a steady flow of customers throughout the day, this is a turnkey opportunity for entrepreneurs looking to step into a growing franchise in one of Spruce Grove's most active commercial areas.