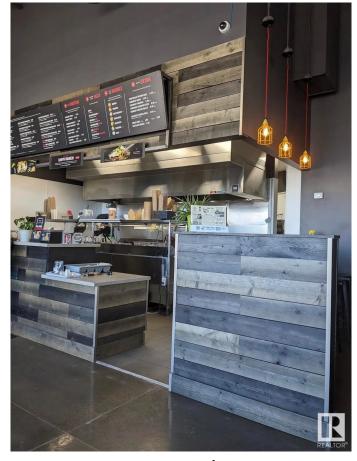

#### \$250,000

0 Bedroom, 0.00 Bathroom, Business on 0.00 Acres

None, Spruce Grove, AB

Asset sale of a well-established Noodlebox franchise located in a high-visibility retail plaza in Spruce Grove, just off the busy Highway 16A. This prime location offers strong vehicle and foot traffic, surrounded by major anchor tenants, gas stations, grocery stores, and dense residential communities. The space is fully built out with modern equipment and a functional layout, ideal for dine-in, takeout, and delivery. Ghost Kitchen Pita Pit approved, adding even more potential for revenue diversification. With excellent exposure, ample parking, and a steady flow of customers throughout the day, this is a turnkey opportunity for entrepreneurs looking to step into a growing franchise in one of Spruce Grove's most active commercial areas.