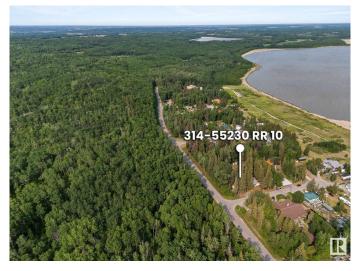

## \$265,000

2 Bedroom, 0.50 Bathroom, 533 sqft Rural on 0.48 Acres

Pine Sands, Rural Sturgeon County, AB

Private Treed Double Lot with 4-Season cabin at Sandy Beach. Escape to this secluded double lot nestled in the trees at Sandy Beach, offering the perfect blend of privacy and potential. This quiet, peaceful property includes a fully furnished 2 bedroom, 1 bathroom 4 season trailer ready for year round enjoyment. Enjoy outdoor living around the massive fire pit, or retreat to the heated shop, ideal as a poker room or cozy gathering space. Additional features include a shower house, two storage sheds, a woodshed, and RV hookups for guests. A running motorhome is also included, perfect for extra space or future adventures. Whether you're looking for a weekend getaway, a full-time retreat, or a beautiful lot to build your dream cabin or home, this property offers endless possibilities.

# **Community Information**

Address 314 55230 Rge Road 10

Area Rural Sturgeon County

Subdivision Pine Sands

City Rural Sturgeon County

County ALBERTA

Province AB

Postal Code T8R 0K4