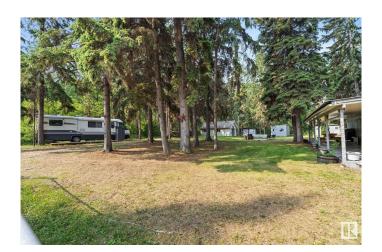

## \$265,000

2 Bedroom, 0.50 Bathroom, 533 sqft Rural on 0.48 Acres

Pine Sands, Rural Sturgeon County, AB

Private Treed Double Lot with 4-Season cabin at Sandy Beach. Escape to this secluded double lot nestled in the trees at Sandy Beach, offering the perfect blend of privacy and potential. This quiet, peaceful property includes a fully furnished 2 bedroom, 1 bathroom 4 season trailer ready for year round enjoyment. Enjoy outdoor living around the massive fire pit, or retreat to the heated shop, ideal as a poker room or cozy gathering space. Additional features include a shower house, two storage sheds, a woodshed, and RV hookups for guests. A running motorhome is also included, perfect for extra space or future adventures. Whether you're looking for a weekend getaway, a full-time retreat, or a beautiful lot to build your dream cabin or home, this property offers endless possibilities.