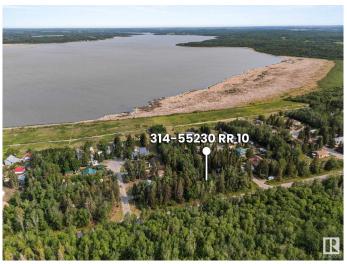

## \$265,000

2 Bedroom, 0.50 Bathroom, 533 sqft Rural on 0.48 Acres

Pine Sands, Rural Sturgeon County, AB

Private Treed Double Lot with 4-Season cabin at Sandy Beach. Escape to this secluded double lot nestled in the trees at Sandy Beach, offering the perfect blend of privacy and potential. This quiet, peaceful property includes a fully furnished 2 bedroom, 1 bathroom 4 season trailer ready for year round enjoyment. Enjoy outdoor living around the massive fire pit, or retreat to the heated shop, ideal as a poker room or cozy gathering space. Additional features include a shower house, two storage sheds, a woodshed, and RV hookups for guests. A running motorhome is also included, perfect for extra space or future adventures. Whether you're looking for a weekend getaway, a full-time retreat, or a beautiful lot to build your dream cabin or home, this property offers endless possibilities.

# **Community Information**

Address 314 55230 Rge Road 10

Area Rural Sturgeon County

Subdivision Pine Sands

City Rural Sturgeon County

County ALBERTA

Province AB

Postal Code T8R 0K4