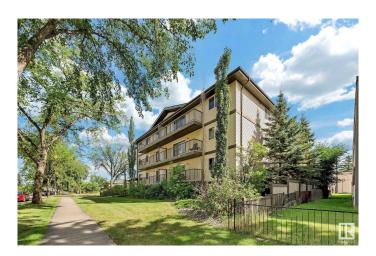

# \$111,900 - 103 11935 106 St, Edmonton

MLS® #E4440499

### QUICK POSSESSION AVAILABLE!

Investment opportunity or perfect for students searching in the mature neighbourhood of Westwood!! well maintained and ready to go. Great unit with an open layout, nice sized bedroom and lots of cabinet space. Perfect low rise complex for University / college students or investors looking for an easy to rent condo! This single level 1 bedroom apartment includes a assigned outdoor stall and within walking distance to NAIT, Kingsway Mall and steps to the LRT line. Clean and well taken care of, with in suite laundry and a nice size balcony. Location is ideal with quick access to downtown and Yellowhead trail.

### **Exterior**

Exterior Wood, Vinyl

Exterior Features Back Lane, Corner Lot, Playground Nearby, Public Swimming Pool,

Public Transportation, Schools, Shopping Nearby

Roof Asphalt Shingles

Construction Wood, Vinyl