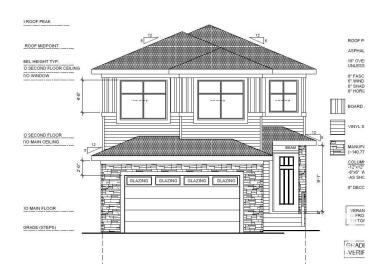

#### \$719,000

5 Bedroom, 4.00 Bathroom, 2,402 sqft Single Family on 0.00 Acres

Woodbend, Leduc, AB

5 Br 4 bath || Stunning Double car Garage ||
The main floor welcomes you with an open
layout that flows effortlessly .Open to above
Living area with feature wall & electric fireplace
. Main floor bedroom and full bathroom.
BEAUTIFUL Built In Kitchen truly a
masterpiece with Centre island. Spice Kitchen.
Dining nook with access to backyard . Mud
room with MDF Shelves. Oak staircase leads
to bonus room. 4 bedrooms on upper level
with 3 bathrooms. Huge Primary br with 5pc
fully custom ensuite & W/I closet. Two more
br's with jack & jill bathroom. Another bedroom
with common bathroom. Laundry on 2nd floor.
Side entrance for basement.