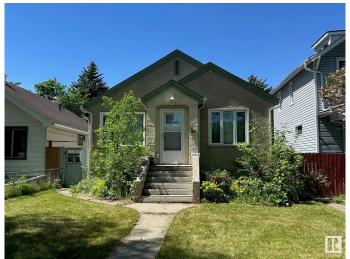

#### \$290,000

4 Bedroom, 2.00 Bathroom, 751 sqft Single Family on 0.00 Acres

Parkdale (Edmonton), Edmonton, AB

Renovated bungalow on a beautiful tree lined street. The living room, bedrooms and hallway have hardwood flooring, fireplace and a ton of character. Newer kitchen with lot of cabinets. 2 bedrooms on the main floor and an updated 4 piece bathroom. The fully finished basement has a 3 piece bathroom and 2 bedrooms plus mechanical and laundry area. The fenced yard has a ton of potential. Located close to all amenities. Newer furnace, insulation, roof, windows.

Built in 1943