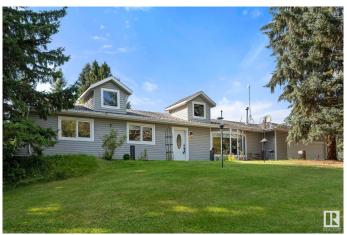

#### \$819,900

5 Bedroom, 3.00 Bathroom, 1,916 sqft Rural on 4.77 Acres

Meridian Estates (Parkland), Rural Parkland County, AB

Pride of ownership shines as you arrive at this beautifully maintained 4.77-acre property. Tucked away in a quiet cul-de-sac with easy access to Hwy 779, this private acreage offers the perfect blend of peaceful country living and modern convenience. The spacious home features 5 bedrooms, 2 full kitchens, 2 laundry rooms, a workout room, and a fully finished walkout basementâ€"ideal for extended family or multi-generational living. Recently renovated, including a brand new Aerobic Treatment System coming this month! it's move-in ready with plenty of room to grow. The heated, insulated double attached garage and large heated shop add incredible functionality. Outside, enjoy ample space for entertaining, RVs, trailers, and toys. Surrounded by open fields, this property offers true privacy and space to breathe.

### **Exterior**

Exterior Wood

Exterior Features Backs Onto Park/Trees, Landscaped, Treed Lot

Construction Wood

Foundation Concrete Perimeter