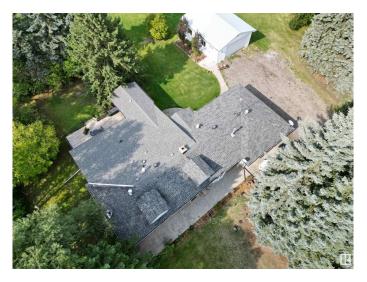

#### \$819,900

5 Bedroom, 3.00 Bathroom, 1,916 sqft Rural on 4.77 Acres

Meridian Estates (Parkland), Rural Parkland County, AB

Pride of ownership shines as you arrive at this beautifully maintained 4.77-acre property. Tucked away in a quiet cul-de-sac with easy access to Hwy 779, this private acreage offers the perfect blend of peaceful country living and modern convenience. The spacious home features 5 bedrooms, 2 full kitchens, 2 laundry rooms, a workout room, and a fully finished walkout basementâ€"ideal for extended family or multi-generational living. Recently renovated, including a brand new Aerobic Treatment System coming this month! it's move-in ready with plenty of room to grow. The heated, insulated double attached garage and large heated shop add incredible functionality. Outside, enjoy ample space for entertaining, RVs, trailers, and toys. Surrounded by open fields, this property offers true privacy and space to breathe.

### **Exterior**

Exterior Wood

Exterior Features Backs Onto Park/Trees, Landscaped, Treed Lot

Construction Wood

Foundation Concrete Perimeter