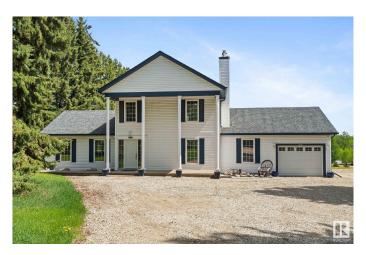

# \$900,000 - 11 53227 Rge Road 14, Rural Parkland County

MLS® #E4440195

## \$900,000

4 Bedroom, 3.50 Bathroom, 2,154 sqft Rural on 7.44 Acres

Greenfield Acres, Rural Parkland County, AB

Rare Acreage Opportunity â€" Over 7 Acres with Environmental Reserve Backdrop! First time on the market in 30+ years! This stunning 2-storey walkout home sits on 7+ private acres, backing directly onto a tranquil environmental reserve. With the option to subdivide, it's a true investment in lifestyle and value. Enjoy 3600+ sq/ft of developed space, featuring 4 bedrooms + den, 4 bathrooms, and endless natural light. The chef's kitchen boasts a dream gas stove and opens to breathtaking views of rolling land. Perfect for multigenerational living with a basement suite and a separate 3-bedroom suite in the 32 x 45 shopâ€"ideal for guests, family, or rental income. This beautifully maintained home has been significantly upgraded over the years. Private, peaceful, and only 10 minutes to Stony Plain

# **Essential Information**

MLS® # E4440195 Price \$900,000

Bedrooms 4

Bathrooms 3.50

Full Baths 3

Half Baths 1

Square Footage 2,154

Acres 7.44

## **Exterior**

Exterior Wood

Exterior Features Backs Onto Park/Trees, Landscaped, Rolling Land

Construction Wood

Foundation Concrete Perimeter