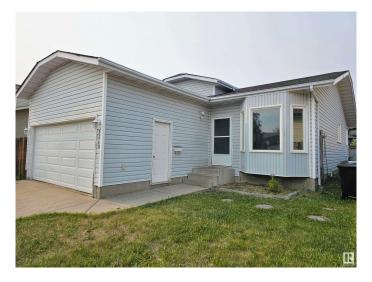

# \$419,900 - 9340 180a Avenue, Edmonton

MLS® #E4440192

#### \$419.900

3 Bedroom, 2.00 Bathroom, 1,078 sqft Single Family on 0.00 Acres

Lago Lindo, Edmonton, AB

1078 SqFt 3 bedroom, 2 bath 4 level split with Double Attached Garage situated in a mature neighborhood of "Lago Lingo." The Family room has a woodburning "Fireplace" and "Vaulted Ceiling." Main floor laminate, good size Kitchen features a "Skylight," main bath features a bay window, a soaker tub and a separate shower with connecting door to master bath.\* The roof shingles, the furnace and HWT are newer. All 4 levels are finished except the laundry/Furnace room.\* Fully fenced backyard with huge 2 tiered deck. A great home in a superior location! Quick possession possible!

### **Amenities**

Amenities Closet Organizers, Deck, Exterior Walls- 2"x6", No Animal Home, No

Smoking Home, Skylight, Vaulted Ceiling

Parking Spaces 4

Parking Double Garage Attached, Insulated

#### **Exterior**

Exterior Wood, Vinyl

Exterior Features Fenced, Landscaped, No Back Lane, Playground Nearby, Public

Transportation, Schools, Shopping Nearby

Roof Asphalt Shingles

Construction Wood, Vinyl

Foundation Concrete Perimeter