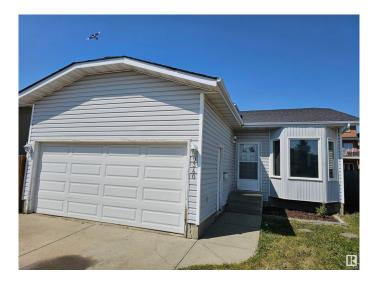

# \$419,900 - 9340 180a Avenue, Edmonton

MLS® #E4440192

#### \$419.900

3 Bedroom, 2.00 Bathroom, 1,078 sqft Single Family on 0.00 Acres

Lago Lindo, Edmonton, AB

1078 SqFt 3 bedroom, 2 bath 4 level split with Double Attached Garage situated in a mature neighborhood of "Lago Lingo." The Family room has a woodburning "Fireplace" and "Vaulted Ceiling." Main floor laminate, good size Kitchen features a "Skylight," main bath features a bay window, a soaker tub and a separate shower with connecting door to master bath.\* The roof shingles, the furnace and HWT are newer. All 4 levels are finished except the laundry/Furnace room.\* Fully fenced backyard with huge 2 tiered deck. A great home in a superior location! Quick possession possible!

### **Amenities**

Amenities Closet Organizers, Deck, Exterior Walls- 2"x6", No Animal Home, No

Smoking Home, Skylight, Vaulted Ceiling

Parking Spaces 4

Parking Double Garage Attached, Insulated

#### **Exterior**

Exterior Wood, Vinyl

Exterior Features Fenced, Landscaped, No Back Lane, Playground Nearby, Public

Transportation, Schools, Shopping Nearby

Roof Asphalt Shingles

Construction Wood, Vinyl

Foundation Concrete Perimeter