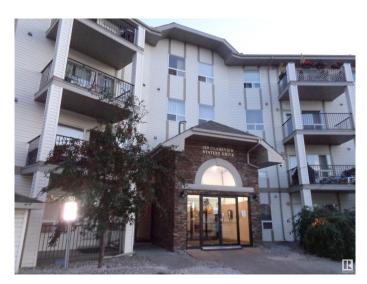

# \$144,900 - 320 Clareview Station Drive, Edmonton

MLS® #E4440187

#### \$144,900

1 Bedroom, 1.00 Bathroom, 625 sqft Condo / Townhouse on 0.00 Acres

Clareview Town Centre, Edmonton, AB

Nice and Bright open concept one bedroom condo on main floor, south facing big PRIVATE PATIO with PARK AREA.\* Unit has large Oak kitchen with lots of cupboards and counter space with huge dining room, big living room, and spacious Master Bedroom.\* Newer VINYL PLANK floors through out. ALSO In-suite Laundry and Pantry.\* Amenities include a large well-equipped gym and a games room, plus an outdoor energized 'title" parking stall.\* Building is only minutes walk to the CLAREVIEW LRT STATION, and minutes direct to UNIVERSITY and Downtown on the LRT.\* All major shopping is nearby. This awesome home is "move in ready" great for "first time home buyer or investment."

| Sub-Type          | Lowrise Apartment                                                                                      |  |
|-------------------|--------------------------------------------------------------------------------------------------------|--|
| Style             | Single Level Apartment                                                                                 |  |
| Status            | Active                                                                                                 |  |
| Community Infor   | mation                                                                                                 |  |
| Address           | 320 Clareview Station Drive                                                                            |  |
| Area              | Edmonton                                                                                               |  |
| Subdivision       | Clareview Town Centre                                                                                  |  |
| City              | Edmonton                                                                                               |  |
| County            | ALBERTA                                                                                                |  |
| Province          | AB                                                                                                     |  |
| Postal Code       | T5Y 0E5                                                                                                |  |
| Amenities         |                                                                                                        |  |
| Amenities         | Exercise Room, No Animal Home, No Smoking Home, Parking-Visitor, Patio, Vinyl Windows                  |  |
| Parking Spaces    | 1                                                                                                      |  |
| Parking           | Stall                                                                                                  |  |
| Interior          |                                                                                                        |  |
| Appliances        | Dishwasher-Built-In, Refrigerator, Stacked Washer/Dryer, Stove-Electric                                |  |
| Heating           | Baseboard, Hot Water, Natural Gas                                                                      |  |
| # of Stories      | 4                                                                                                      |  |
| Stories           | 1                                                                                                      |  |
| Has Basement      | Yes                                                                                                    |  |
| Basement          | None, No Basement                                                                                      |  |
| Exterior          |                                                                                                        |  |
| Exterior          | Wood, Stone, Vinyl                                                                                     |  |
| Exterior Features | No Back Lane, Playground Nearby, Public Swimming Pool, Public Transportation, Schools, Shopping Nearby |  |
| Roof              | Asphalt Shingles                                                                                       |  |
| Construction      | Wood, Stone, Vinyl                                                                                     |  |
| Foundation        | Concrete Perimeter                                                                                     |  |