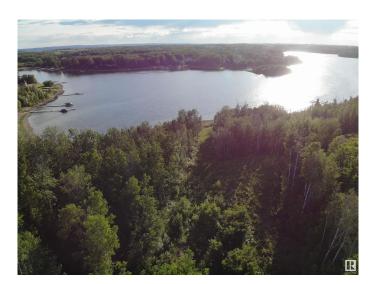

## \$519,000

0 Bedroom, 0.00 Bathroom, Rural on 1.88 Acres

West Point Estates, Rural Parkland County, AB

WOW! Enjoy Incredible Peaceful Morning & Sunset Views from this Private treed Lot located at WestPoint Estates. Prestigious Subdivision offering Fulltime Lake Living. Time to relax and switch gears with a kayak, paddleboard or fishing boat during calm mornings. You will find loons, geese and yes fish in the lake. LAKEFRONT LOT at JACKFISH LAKE is WEST OF EDMONTON. Approximate 45 minute drive from West Edmonton with all amenities offered in Spruce Grove & Stony Plain for shopping, and Recreation including a Costco coming to the Stony Plain Hwy location. Build your dream home on 1.88 acres private lot in Newer Paved Subdivision. Excellent site for a walk-out basement. Newly built Boat Launch at Jackfish includes a dock, parking lot, & picnic grounds. Mink Lake is 5 minutes away with small convenience store and gas stop. Jackfish Lake Management offers annual meetings for this community for lake residents. Jump into Lake Style Living, A Calming Retreat.