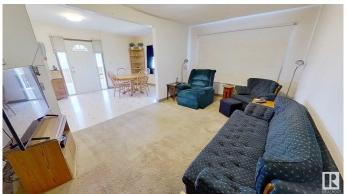

#### \$415,000

4 Bedroom, 1.50 Bathroom, 1,173 sqft Rural on 79.62 Acres

None, Rural Two Hills County, AB

Farmland, Developed Yard site, Residence. Excellent Starter Package or Add to Current Ventures! For Sale by Tender: South half of SW 32-54-15 W4. Mostly arable acres. Currently in pasture, fenced and cross fenced. 79.62 acres with developed yard; including natural gas, power, 3 water wells and septic system. Spacious bungalow with 2 bedrooms upstairs and 2 downstairs, wood-stove for cozy living room, other amenities. Detached garage/workshop, barn with new galvalume roof, large pole shed, 40' sea can, and well maintained out buildings. School bus routes operate in close proximity. 25 minutes to Vegreville and all it offers.

#### Interior

Heating Forced Air-1, Natural Gas

Fireplace Yes
Stories 1

Has Basement Yes

Basement Full, Partially Finished