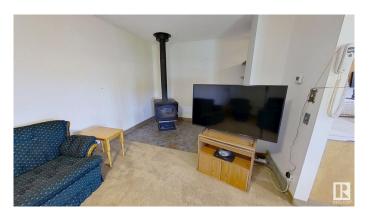

#### \$415,000

4 Bedroom, 1.50 Bathroom, 1,173 sqft Rural on 79.62 Acres

None, Rural Two Hills County, AB

Farmland, Developed Yard site, Residence. Excellent Starter Package or Add to Current Ventures! For Sale by Tender: South half of SW 32-54-15 W4. Mostly arable acres. Currently in pasture, fenced and cross fenced. 79.62 acres with developed yard; including natural gas, power, 3 water wells and septic system. Spacious bungalow with 2 bedrooms upstairs and 2 downstairs, wood-stove for cozy living room, other amenities. Detached garage/workshop, barn with new galvalume roof, large pole shed, 40' sea can, and well maintained out buildings. School bus routes operate in close proximity. 25 minutes to Vegreville and all it offers.

#### Interior

Heating Forced Air-1, Natural Gas

Fireplace Yes
Stories 1

Has Basement Yes

Basement Full, Partially Finished