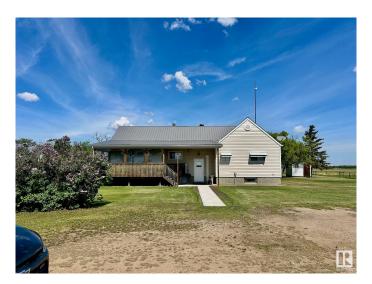

#### \$415,000

4 Bedroom, 1.50 Bathroom, 1,173 sqft Rural on 79.62 Acres

None, Rural Two Hills County, AB

Farmland, Developed Yard site, Residence. Excellent Starter Package or Add to Current Ventures! For Sale by Tender: South half of SW 32-54-15 W4. Mostly arable acres. Currently in pasture, fenced and cross fenced. 79.62 acres with developed yard; including natural gas, power, 3 water wells and septic system. Spacious bungalow with 2 bedrooms upstairs and 2 downstairs, wood-stove for cozy living room, other amenities. Detached garage/workshop, barn with new galvalume roof, large pole shed, 40' sea can, and well maintained out buildings. School bus routes operate in close proximity. 25 minutes to Vegreville and all it offers.

#### **Essential Information**

MLS® # E4440152 Price \$415,000

Bedrooms 4

Bathrooms 1.50

Full Baths 1

Half Baths 1

Square Footage 1,173

Acres 79.62

Year Built 1952

Type Rural

Sub-Type Detached Single Family

Style Bungalow

Status Active