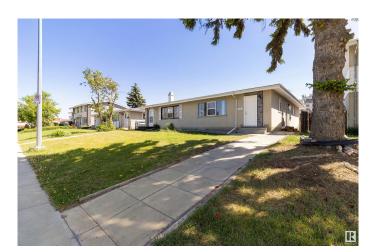

#### \$425,000

5 Bedroom, 2.00 Bathroom, 1,005 sqft Single Family on 0.00 Acres

Rosslyn, Edmonton, AB

Beautifully renovated top to bottom bungalow with a fully permitted legal suite and separate side entrance. This move-in-ready home in the sought after area of ROSSLYN features brand-new appliances, modern flooring, fresh paint, and a stylish kitchen with granite countertops. The main level offers a kichen with nook, living room, dining room, 3 bedrooms and 1 full bathroom, flooded with natural light and updated with a contemporary touch. The bright basement suite includes 2 bedrooms, a full kitchen, and a spacious rec areaâ€"ideal for rental income or extended family. 2 new furnaces and new hot water tanks make it fully self contained. Located close to schools, parks, shopping, and transit, this home is perfect for families or investors looking for value and flexibility. Don't miss outâ€"this one won't last l

## **Exterior**

Exterior Wood, Stucco

Exterior Features Public Transportation, Schools, See Remarks

Roof Asphalt Shingles

Construction Wood, Stucco

Foundation Concrete Perimeter