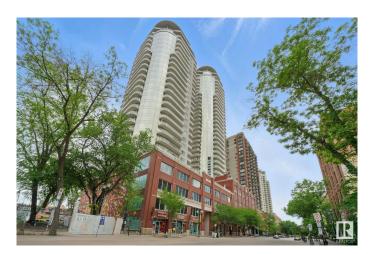

#### \$319,900

2 Bedroom, 2.00 Bathroom, 1,089 sqft Condo / Townhouse on 0.00 Acres

Downtown (Edmonton), Edmonton, AB

AMAZING PRICE! BIGGER SQFT UNIT WITH AMAZING VIEWS! 2BED/ 2BATH/ 2PARKING (TANDEM STALL) Perched on the 27th floor, this spacious 1089 sq ft condo offers breathtaking views of Rogers Place and West Edmonton. Featuring one of the largest floor plans in the building, this clean and bright unit boasts a white kitchen with stainless steel appliances, wood floors throughout with neutral finishings, an open concept living space, and a generous primary suite with ensuite. Enjoy sunsets from your expansive windows and the unbeatable convenience of a tandem parking stall for two vehicles. Priced to sellâ€"this is the best value in the building! Don't miss your chance to own a sky-high gem in the heart of downtown.