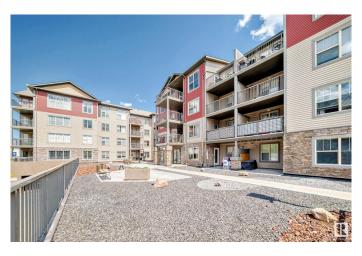

### \$174,900

1 Bedroom, 1.00 Bathroom, 636 sqft Condo / Townhouse on 0.00 Acres

Ambleside, Edmonton, AB

One-bedroom, one-bathroom suite, heated underground parking stall. Enjoy the north facing balcony Great view of all the shopping and stores in the area. The ex property features condominium fee that includes heat and water utilities. The bedroom is spaciously designed to comfortably accommodate a king-sized bed and includes a walk-through closet with custom wooden shelving, connecting to a modern four-piece ensuite bathroom. Additional conveniences include in-suite washer and dryer, and a wonderful location just steps from the shopping at the Currents of Windermere. Great access to Anthony Henday, for quick access to the city.

#### **Amenities**

Amenities Deck, Parking-Visitor

Parking Heated, Stall, Underground