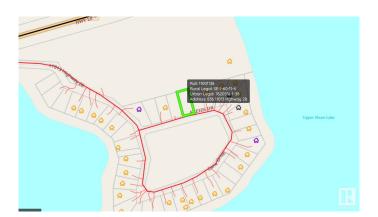

## \$21,000

0 Bedroom, 0.00 Bathroom, Rural on 0.49 Acres

Upper Mann Lake, Rural St. Paul County, AB

This half acre property is situated within a serene community on Kaehn Drive, approximately 25 minutes from the town of St. Paul and about 2 hours from Edmonton, making it a convenient retreat from urban life. The area boasts numerous nearby lakes suitable for boating and swimming, the Mann Lakes Golf Course for leisurely rounds, and access to the Iron Horse Trail, which offers year round opportunities for quadding, snowmobiling and more! Low property taxes, quiet location, power and gas close to bring in, flat land for development makes this spot a perfect location to make your own.

## **Community Information**

Address 836, 11013 Hghway 28
Area Rural St. Paul County
Subdivision Upper Mann Lake

City Rural St. Paul County

County ALBERTA

Province AB

Postal Code T0A 0C0