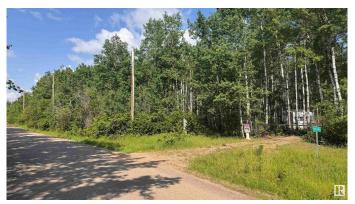

## \$21,000

0 Bedroom, 0.00 Bathroom, Rural on 0.49 Acres

Upper Mann Lake, Rural St. Paul County, AB

This half acre property is situated within a serene community on Kaehn Drive, approximately 25 minutes from the town of St. Paul and about 2 hours from Edmonton, making it a convenient retreat from urban life. The area boasts numerous nearby lakes suitable for boating and swimming, the Mann Lakes Golf Course for leisurely rounds, and access to the Iron Horse Trail, which offers year round opportunities for quadding, snowmobiling and more! Low property taxes, quiet location, power and gas close to bring in, flat land for development makes this spot a perfect location to make your own.

### **Exterior**

Exterior Features Flat Site, Golf Nearby, Not Fenced, Schools, Shopping Nearby, Treed

Lot