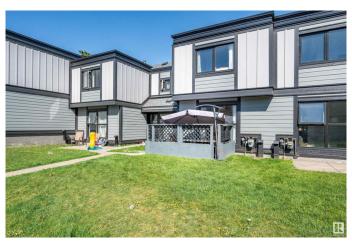

#### \$167,500

3 Bedroom, 1.50 Bathroom, 1,110 sqft Condo / Townhouse on 0.00 Acres

Rundle Heights, Edmonton, AB

This updated 3-bedroom, 1.5-bath townhouse in Rundle Heights is move-in ready with a fresh coat of paint throughout, new subfloors and flooring in the bathrooms, new trim on the main floor, and a modern kitchen backsplash with a cozy breakfast nook. The home includes all major appliances: refrigerator, oven, microwave, dishwasher, washer, and dryer. It also features newer doors and windows(2024), a building envelope update(2024), and the shingles replaced eight years ago. The basement is unfinished, perfect for storage, hobbies, workout space or any future plans. There's also plenty of storage with basement shelves and added closet shelving. Terrific neighbours, and conveniently located close to parks, trails, schools, and shopping.

#### **Amenities**

Amenities Patio Parking Stall