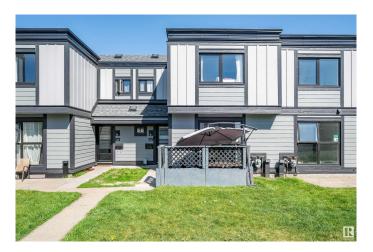

#### \$167,500

3 Bedroom, 1.50 Bathroom, 1,110 sqft Condo / Townhouse on 0.00 Acres

Rundle Heights, Edmonton, AB

This updated 3-bedroom, 1.5-bath townhouse in Rundle Heights is move-in ready with a fresh coat of paint throughout, new subfloors and flooring in the bathrooms, new trim on the main floor, and a modern kitchen backsplash with a cozy breakfast nook. The home includes all major appliances: refrigerator, oven, microwave, dishwasher, washer, and dryer. It also features newer doors and windows(2024), a building envelope update(2024), and the shingles replaced eight years ago. The basement is unfinished, perfect for storage, hobbies, workout space or any future plans. There's also plenty of storage with basement shelves and added closet shelving. Terrific neighbours, and conveniently located close to parks, trails, schools, and shopping.

#### **Exterior**

Exterior Wood, Vinyl

Exterior Features Landscaped, Park/Reserve, Playground Nearby, Public Transportation,

Schools, Shopping Nearby

Roof Asphalt Shingles

Construction Wood, Vinyl

Foundation Concrete Perimeter