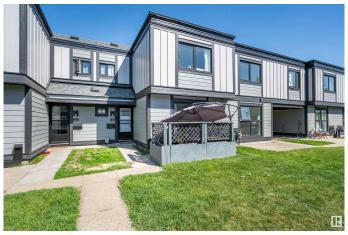

#### \$167,500

3 Bedroom, 1.50 Bathroom, 1,110 sqft Condo / Townhouse on 0.00 Acres

Rundle Heights, Edmonton, AB

This updated 3-bedroom, 1.5-bath townhouse in Rundle Heights is move-in ready with a fresh coat of paint throughout, new subfloors and flooring in the bathrooms, new trim on the main floor, and a modern kitchen backsplash with a cozy breakfast nook. The home includes all major appliances: refrigerator, oven, microwave, dishwasher, washer, and dryer. It also features newer doors and windows(2024), a building envelope update(2024), and the shingles replaced eight years ago. The basement is unfinished, perfect for storage, hobbies, workout space or any future plans. There's also plenty of storage with basement shelves and added closet shelving. Terrific neighbours, and conveniently located close to parks, trails, schools, and shopping.

#### **Amenities**

Amenities Patio Parking Stall