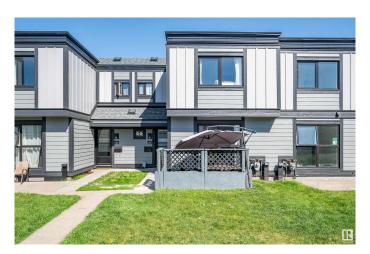

### \$167,500

3 Bedroom, 1.50 Bathroom, 1,110 sqft Condo / Townhouse on 0.00 Acres

Rundle Heights, Edmonton, AB

This updated 3-bedroom, 1.5-bath townhouse in Rundle Heights is move-in ready with a fresh coat of paint throughout, new subfloors and flooring in the bathrooms, new trim on the main floor, and a modern kitchen backsplash with a cozy breakfast nook. The home includes all major appliances: refrigerator, oven, microwave, dishwasher, washer, and dryer. It also features newer doors and windows(2024), a building envelope update(2024), and the shingles replaced eight years ago. The basement is unfinished, perfect for storage, hobbies, workout space or any future plans. There's also plenty of storage with basement shelves and added closet shelving. Terrific neighbours, and conveniently located close to parks, trails, schools, and shopping.