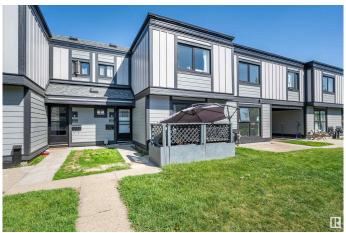

### \$167,500

3 Bedroom, 1.50 Bathroom, 1,110 sqft Condo / Townhouse on 0.00 Acres

Rundle Heights, Edmonton, AB

This updated 3-bedroom, 1.5-bath townhouse in Rundle Heights is move-in ready with a fresh coat of paint throughout, new subfloors and flooring in the bathrooms, new trim on the main floor, and a modern kitchen backsplash with a cozy breakfast nook. The home includes all major appliances: refrigerator, oven, microwave, dishwasher, washer, and dryer. It also features newer doors and windows(2024), a building envelope update(2024), and the shingles replaced eight years ago. The basement is unfinished, perfect for storage, hobbies, workout space or any future plans. There's also plenty of storage with basement shelves and added closet shelving. Terrific neighbours, and conveniently located close to parks, trails, schools, and shopping.