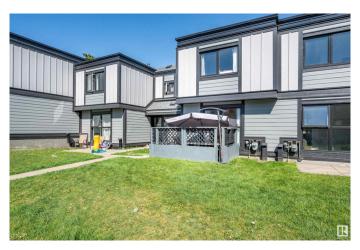

### \$167,500

3 Bedroom, 1.50 Bathroom, 1,110 sqft Condo / Townhouse on 0.00 Acres

Rundle Heights, Edmonton, AB

This updated 3-bedroom, 1.5-bath townhouse in Rundle Heights is move-in ready with a fresh coat of paint throughout, new subfloors and flooring in the bathrooms, new trim on the main floor, and a modern kitchen backsplash with a cozy breakfast nook. The home includes all major appliances: refrigerator, oven, microwave, dishwasher, washer, and dryer. It also features newer doors and windows(2024), a building envelope update(2024), and the shingles replaced eight years ago. The basement is unfinished, perfect for storage, hobbies, workout space or any future plans. There's also plenty of storage with basement shelves and added closet shelving. Terrific neighbours, and conveniently located close to parks, trails, schools, and shopping.