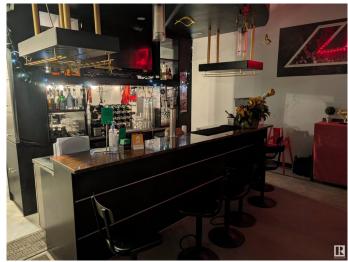

## \$250,000

0 Bedroom, 0.00 Bathroom, Business on 0.00 Acres

Mayfield, Edmonton, AB

2365 ft2 Japanese restaurant located in a very busy shopping plaza. Steady clientele. Same owner in this location 10 years. Reasonable rent.