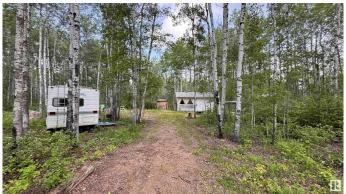

#### \$119,500

1 Bedroom, 0.00 Bathroom, 466 sqft Rural on 0.50 Acres

Upper Mann Lake, Rural St. Paul County, AB

Half an acre private, treed lot at Upper Mann Lake in the County of St. Paul. Three season, one bedroom cottage with wood burning stove, charming kitchen and living room area. Two water tanks outside are connected to inside the house at the kitchen sink. This property has two additional lots next door which are also for sale. Absolutely adorable fifth wheel included in the sale, great for guests. Enjoy the summers at the lake, take a drive minutes away to all of the lakes close by and relax away from the city. Located on Kaehn Drive, just off highway 28, a great community for families. Your home away from home awaits.

## **Amenities**

Features Front Porch, No Smoking Home, R.V. Storage