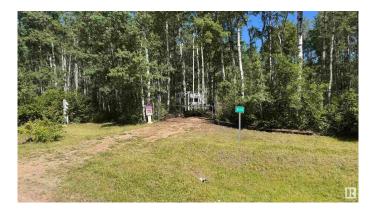

#### \$119,500

1 Bedroom, 0.00 Bathroom, 466 sqft Rural on 0.50 Acres

Upper Mann Lake, Rural St. Paul County, AB

Half an acre private, treed lot at Upper Mann Lake in the County of St. Paul. Three season, one bedroom cottage with wood burning stove, charming kitchen and living room area. Two water tanks outside are connected to inside the house at the kitchen sink. This property has two additional lots next door which are also for sale. Absolutely adorable fifth wheel included in the sale, great for guests. Enjoy the summers at the lake, take a drive minutes away to all of the lakes close by and relax away from the city. Located on Kaehn Drive, just off highway 28, a great community for families. Your home away from home awaits.

#### **Exterior**

Exterior Wood

Exterior Features Not Fenced, Treed Lot

Construction Wood

Foundation Preserved Wood