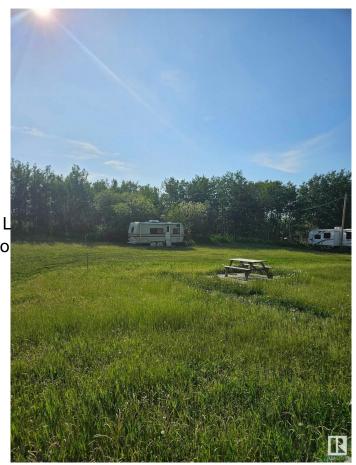

## \$62,000

0 Bedroom, 0.00 Bathroom, Rural on 0.46 Acres

Vincent Lake, Rural St. Paul County, AB

"Wonderful Lot at Sunset Bay, Vincent Lake" Vacant 1858 square meters (0.46 acres) recreational lot to use for your camping enjoyment or build your seasonal or year round dream home. This ideal rectangular sloped lot is a very nice size, 100ft in width & 200ft in depth & has access to the lake (opposite to County paved road side). Power & natural gas are nearby. This is a very nice subdivision at Vincent Lake. Vincent Lake has great access off of Highway 28 and also off of Secondary Highway 881N, a short drive from St. Paul. Come and experience the Lakeland Region of Alberta. And maybe a beautiful Sunset to see.