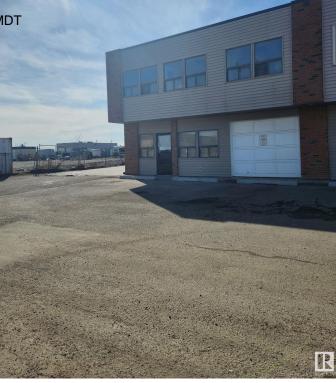

#### \$400,000

0 Bedroom, 0.00 Bathroom, Industrial on 0.00 Acres

Winterburn Industrial Area East, Edmonton, AB

"Civil Enforcement Sale" property only for sale in this Commercial Condo being sold and to be accepted by buyer "Sight Unseen, Where-Is, As-Is". The property is purported to roughly 3400 square feet with a 2nd floor mezzanine that has 2 offices. Currently operated as a mechanic shop and condo fee's are estimated at roughly \$350/mth. Seller makes no warranties or representations on any details provided. All information and measurements have been obtained from the Tax Assessment, old MLS, a recent Appraisal and/or assumed, and could not be confirmed. "The measurements represented do not imply they are in accordance with the Residential Measurement Standard in Alberta". There is NO ACCESS to the property, drive-by's only and please respect the Owner's situation.