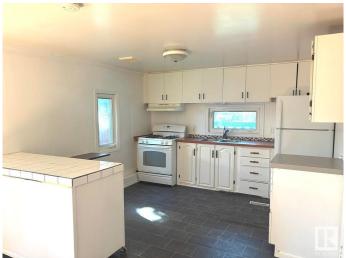

#### Interior

Appliances Hood Fan, Refrigerator, Stacked Washer/Dryer, Stove-Gas

Heating Forced Air-1, Natural Gas

Stories 1

Has Basement Yes

Basement None, No Basement