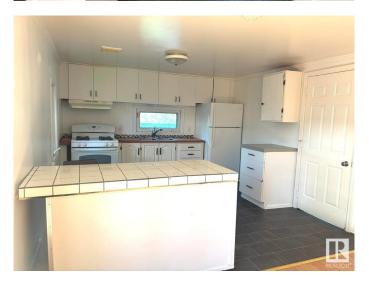

#### Interior

Appliances Hood Fan, Refrigerator, Stacked Washer/Dryer, Stove-Gas

Heating Forced Air-1, Natural Gas

Stories 1

Has Basement Yes

Basement None, No Basement