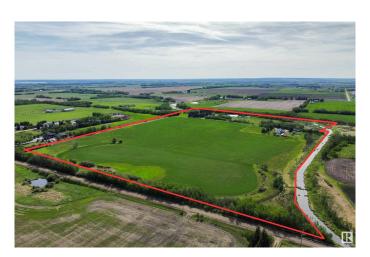

### \$3,500,000

3 Bedroom, 1.50 Bathroom, 2,055 sqft Single Family on 0.00 Acres

Annexation Lands, St. Albert, AB

Easy access to HWY 2, 633, 37, Ray Gibbon Drive & Anthony Henday! Nearby amenities include Costco, Sturgeon Hospital, Landmark Theatre, Walmart etc. Here is an amazing opportunity to own in the newly annexed lands on the north west side of St. Albert. Discover 71.66 acres that are currently farmed. This property is bordered on two sides by Carrot Creek. There are two homes, but this property is about location and proximity to St. Albert. One home is a 2054 sq ft two storey, built in 1934. Its homesite has a triple carport and numerous smaller out buildings. The second residence has some services shared with the original homesite, is 2266 sqft two storey with a triple attached garage. A great property to hold onto as St. Alberts development gets closer.