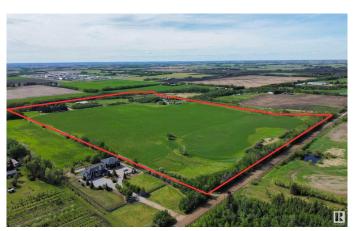

### \$3,500,000

3 Bedroom, 1.50 Bathroom, 2,055 sqft Single Family on 0.00 Acres

Annexation Lands, St. Albert, AB

Easy access to HWY 2, 633, 37, Ray Gibbon Drive & Anthony Henday! Nearby amenities include Costco, Sturgeon Hospital, Landmark Theatre, Walmart etc. Here is an amazing opportunity to own in the newly annexed lands on the north west side of St. Albert. Discover 71.66 acres that are currently farmed. This property is bordered on two sides by Carrot Creek. There are two homes, but this property is about location and proximity to St. Albert. One home is a 2054 sq ft two storey, built in 1934. Its homesite has a triple carport and numerous smaller out buildings. The second residence has some services shared with the original homesite, is 2266 sqft two storey with a triple attached garage. A great property to hold onto as St. Alberts development gets closer.