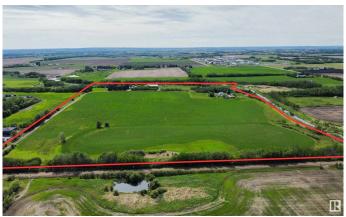

### \$3,500,000

3 Bedroom, 1.50 Bathroom, 2,055 sqft Single Family on 0.00 Acres

Annexation Lands, St. Albert, AB

Easy access to HWY 2, 633, 37, Ray Gibbon Drive & Anthony Henday! Nearby amenities include Costco, Sturgeon Hospital, Landmark Theatre, Walmart etc. Here is an amazing opportunity to own in the newly annexed lands on the north west side of St. Albert. Discover 71.66 acres that are currently farmed. This property is bordered on two sides by Carrot Creek. There are two homes, but this property is about location and proximity to St. Albert. One home is a 2054 sq ft two storey, built in 1934. Its homesite has a triple carport and numerous smaller out buildings. The second residence has some services shared with the original homesite, is 2266 sqft two storey with a triple attached garage. A great property to hold onto as St. Alberts development gets closer.