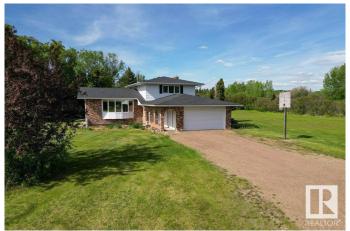

## \$714,900

4 Bedroom, 2.50 Bathroom, 2,139 sqft Rural on 3.44 Acres

Artesian Estates, Rural Strathcona County, AB

Welcome to your private retreat in Artesian Estates, perfectly situated on 3.44 secluded acres just 2 minutes east of Ardrossan and 10 minutes from Sherwood Park. This beautifully updated 4-level split offers a rare blend of country serenity and urban convenience. Boasting 4 spacious bedrooms and 2.5 bathrooms, this home has seen significant upgrades, including:Furnaces (2012) Triple pane windows (2017) Shingles (2019) Modern kitchen & bathroom renovations (2016) Enjoy peace and privacy surrounded by mature trees and open space â€" ideal for families or anyone seeking room to breathe. With functional updates already complete, all that's left is to move in and make it your own.

### **Essential Information**

MLS® # E4439081 Price \$714,900

Bedrooms 4

Bathrooms 2.50

Full Baths 2

Half Baths 1

Square Footage 2,139

Acres 3.44
Year Built 1976
Type Rural

Sub-Type Detached Single Family

Style 4 Level Split

Status Active