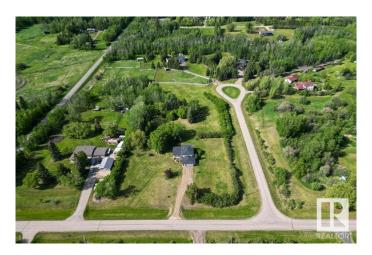

## \$714,900

4 Bedroom, 2.50 Bathroom, 2,139 sqft Rural on 3.44 Acres

Artesian Estates, Rural Strathcona County, AB

Welcome to your private retreat in Artesian Estates, perfectly situated on 3.44 secluded acres just 2 minutes east of Ardrossan and 10 minutes from Sherwood Park. This beautifully updated 4-level split offers a rare blend of country serenity and urban convenience. Boasting 4 spacious bedrooms and 2.5 bathrooms, this home has seen significant upgrades, including:Furnaces (2012) Triple pane windows (2017) Shingles (2019) Modern kitchen & bathroom renovations (2016) Enjoy peace and privacy surrounded by mature trees and open space â€" ideal for families or anyone seeking room to breathe. With functional updates already complete, all that's left is to move in and make it your own.

# **Community Information**

Address 53111 Rge Road 220

Area Rural Strathcona County

Subdivision Artesian Estates

City Rural Strathcona County

County ALBERTA

Province AB

Postal Code T8E 2C6

#### **Exterior**

Exterior Wood

Exterior Features Golf Nearby, Level Land, No Back Lane, Park/Reserve, Public

Transportation, Rolling Land, Schools, Treed Lot, See Remarks, Partially

Fenced

Construction Wood