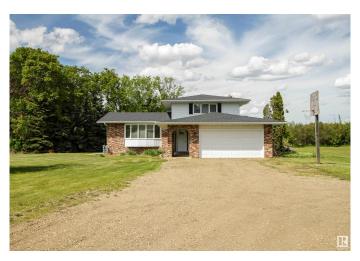

## \$714,900

4 Bedroom, 2.50 Bathroom, 2,139 sqft Rural on 3.44 Acres

Artesian Estates, Rural Strathcona County, AB

Welcome to your private retreat in Artesian Estates, perfectly situated on 3.44 secluded acres just 2 minutes east of Ardrossan and 10 minutes from Sherwood Park. This beautifully updated 4-level split offers a rare blend of country serenity and urban convenience. Boasting 4 spacious bedrooms and 2.5 bathrooms, this home has seen significant upgrades, including:Furnaces (2012) Triple pane windows (2017) Shingles (2019) Modern kitchen & bathroom renovations (2016) Enjoy peace and privacy surrounded by mature trees and open space â€" ideal for families or anyone seeking room to breathe. With functional updates already complete, all that's left is to move in and make it your own.

### **Essential Information**

MLS® # E4439081 Price \$714,900

Bedrooms 4

Bathrooms 2.50

Full Baths 2

Half Baths 1

Square Footage 2,139

Acres 3.44
Year Built 1976
Type Rural

Sub-Type Detached Single Family

Style 4 Level Split

Status Active