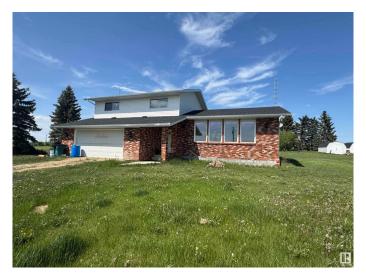

### \$430.000

4 Bedroom, 3.00 Bathroom, 1,983 sqft Rural on 8.53 Acres

None, Rural Westlock County, AB

COUNTRY LIVING AT ITS FINEST! Enjoy stunning views from this mature 8.53-acre property. This well-built 1981 custom home offers 4 bedrooms upstairs, including a 2-piece ensuite and 4-piece main bath. The main floor features a spacious kitchen and dining area with large windows, plus a bright living room with scenic views. The lower level includes laundry, a cozy living space with a fireplace, and an attached garage. The basement boasts a massive family room, 3-piece bath, cold room, and ample storage. Outside you'll find a 28x38 heated and insulated shop with 12' and 10' doors, a 40x64 metal Quonset, and a 28x100 open-faced machine shed. New shingles and siding (2021). House does need some work and that is reflected in the price!!

Year Built 1981 Type Rural

Sub-Type Detached Single Family

Style 2 Storey Split

Status Active