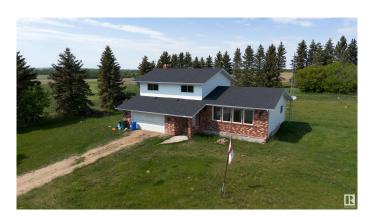

### \$430.000

4 Bedroom, 3.00 Bathroom, 1,983 sqft Rural on 8.53 Acres

None, Rural Westlock County, AB

COUNTRY LIVING AT ITS FINEST! Enjoy stunning views from this mature 8.53-acre property. This well-built 1981 custom home offers 4 bedrooms upstairs, including a 2-piece ensuite and 4-piece main bath. The main floor features a spacious kitchen and dining area with large windows, plus a bright living room with scenic views. The lower level includes laundry, a cozy living space with a fireplace, and an attached garage. The basement boasts a massive family room, 3-piece bath, cold room, and ample storage. Outside you'll find a 28x38 heated and insulated shop with 12' and 10' doors, a 40x64 metal Quonset, and a 28x100 open-faced machine shed. New shingles and siding (2021). House does need some work and that is reflected in the price!!

Year Built 1981 Type Rural

Sub-Type Detached Single Family

Style 2 Storey Split

Status Active