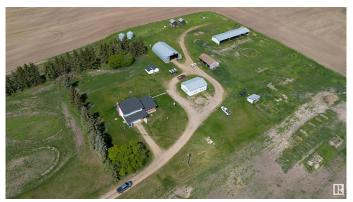

### \$430.000

4 Bedroom, 3.00 Bathroom, 1,983 sqft Rural on 8.53 Acres

None, Rural Westlock County, AB

COUNTRY LIVING AT ITS FINEST! Enjoy stunning views from this mature 8.53-acre property. This well-built 1981 custom home offers 4 bedrooms upstairs, including a 2-piece ensuite and 4-piece main bath. The main floor features a spacious kitchen and dining area with large windows, plus a bright living room with scenic views. The lower level includes laundry, a cozy living space with a fireplace, and an attached garage. The basement boasts a massive family room, 3-piece bath, cold room, and ample storage. Outside you'll find a 28x38 heated and insulated shop with 12' and 10' doors, a 40x64 metal Quonset, and a 28x100 open-faced machine shed. New shingles and siding (2021). House does need some work and that is reflected in the price!!

#### **Amenities**

Features Deck, Fire Pit, Workshop