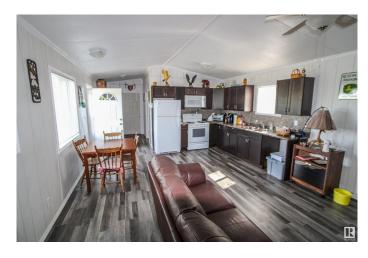

## \$155,500

2 Bedroom, 1.00 Bathroom, 800 sqft Rural on 10.01 Acres

None, Rural St. Paul County, AB

Tucked away in the peaceful countryside, this 10-acre property offers the ultimate escape for nature lovers, outdoor enthusiasts, and anyone craving a slower pace. Located in the Lake Eliza area, this off-the-beaten-path getaway features a charming guest cabin and stunning views of the surrounding prairie landscape. A private dugout adds to the serene setting, perfect for unwinding and reconnecting with the outdoors. Whether you're hosting friends, enjoying quiet family time, or simply looking for your own secluded slice of paradise, this property delivers. C-cans are included for convenient storage. Embrace the beauty of wide-open skies and peaceful seclusionâ€"all just a short drive from town.

### Interior

Heating Wood Stove, Electric, Wood

Stories 1

Has Basement Yes

Basement None, No Basement