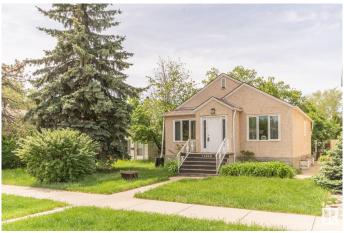

# \$320,000 - 11209 79 Street, Edmonton

MLS® #E4438846

### \$320,000

2 Bedroom, 1.00 Bathroom, 825 sqft Single Family on 0.00 Acres

Cromdale, Edmonton, AB

Take a step back in time to 1947 when you find crystal glass door knobs, front and back porches and stained glass windows to welcome you. This beautifully treed street in Cromdale holds a lot of history as does this home. You will find it is pretty much original and being it has been rented for many years it is being sold As Is Where Is. Please take a look and see if you are someone who loves to restore older homes or perhaps just the lot is more to your liking. How great to be able to walk to the foot ball games or a concert in Commonwealth Stadium. So close to downtown, shopping, medical and parks. With the back alley you have access to parking in the back or on the street. A hidden gem for sure.

#### **Essential Information**

MLS® # E4438846 Price \$320,000

Bedrooms 2

Bathrooms 1.00

Full Baths 1

Square Footage 825

Acres 0.00

Year Built 1947