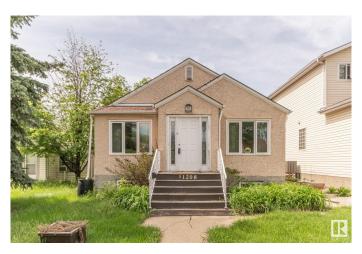

# \$320,000 - 11209 79 Street, Edmonton

MLS® #E4438846

### \$320,000

2 Bedroom, 1.00 Bathroom, 825 sqft Single Family on 0.00 Acres

Cromdale, Edmonton, AB

Take a step back in time to 1947 when you find crystal glass door knobs, front and back porches and stained glass windows to welcome you. This beautifully treed street in Cromdale holds a lot of history as does this home. You will find it is pretty much original and being it has been rented for many years it is being sold As Is Where Is. Please take a look and see if you are someone who loves to restore older homes or perhaps just the lot is more to your liking. How great to be able to walk to the foot ball games or a concert in Commonwealth Stadium. So close to downtown, shopping, medical and parks. With the back alley you have access to parking in the back or on the street. A hidden gem for sure.

#### **Essential Information**

MLS® # E4438846 Price \$320,000

Bedrooms 2

Bathrooms 1.00

Full Baths 1

Square Footage 825

Acres 0.00

Year Built 1947