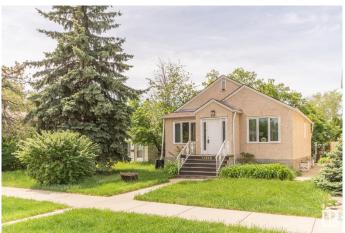

#### \$299,000

2 Bedroom, 1.00 Bathroom, 825 sqft Single Family on 0.00 Acres

Cromdale, Edmonton, AB

Take a step back in time to 1947 when you find crystal glass door knobs, front and back porches and stained glass windows to welcome you. This beautifully treed street in Cromdale holds a lot of history as does this home. You will find it is pretty much original and being it has been rented for many years it is being sold As Is Where Is. Please take a look and see if you are someone who loves to restore older homes or perhaps just the lot is more to your liking. How great to be able to walk to the foot ball games or a concert in Commonwealth Stadium. So close to downtown, shopping, medical and parks. With the back alley you have access to parking in the back or on the street. A hidden gem for sure.

## **Community Information**

Address 11208 79 Street

Area Edmonton
Subdivision Cromdale
City Edmonton
County ALBERTA

Province AB

Postal Code T5B 2J7

#### **Exterior**

Exterior Wood, Stucco

Exterior Features Back Lane, Low Maintenance Landscape, Public Swimming Pool, Public

Transportation

Roof Asphalt Shingles

Construction Wood, Stucco

Foundation Concrete Perimeter