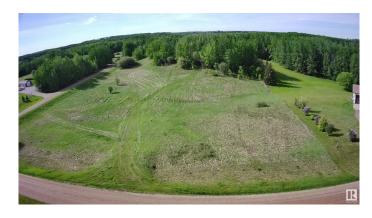

# \$179,000

0 Bedroom, 0.00 Bathroom, Rural on 2.99 Acres

Genesee Park, Rural Parkland County, AB

Build Your Custom Dream Home on a Stunning 2.99-Acre Lot in Genesse Park! Discover the perfect harmony of rural serenity and modern convenience with this exceptional corner lot. Nestled in a picturesque, nature-rich setting, this property offers an idyllic escapeâ€"where mature trees, peaceful surroundings, and ample space create the ultimate retreat. Conveniently located 25 min west of Stony Plain on paved roads to Genesee Park (off Rge Rd 25), with easy access to Highways 16 & 627. Plus, with Jackfish Lake nearby, you'll have endless opportunities for summer adventures. Design your dream home in this tranquil environment, with plenty of room for outdoor activities. The mostly flat terrain presents exciting possibilities for a walkout development, while electrical distribution and a natural gas line are conveniently positioned at the edge of the property. If you're looking for a peaceful sanctuary without sacrificing access to amenities and recreational opportunities, this is your chance.

#### **Exterior**

Exterior Features Corner Lot, No Back Lane, Not Fenced