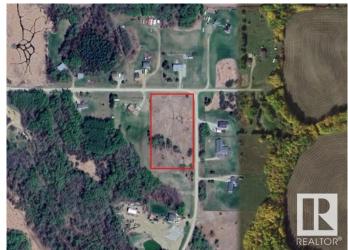

# \$179,000

0 Bedroom, 0.00 Bathroom, Rural on 2.99 Acres

Genesee Park, Rural Parkland County, AB

Build Your Custom Dream Home on a Stunning 2.99-Acre Lot in Genesse Park! Discover the perfect harmony of rural serenity and modern convenience with this exceptional corner lot. Nestled in a picturesque, nature-rich setting, this property offers an idyllic escapeâ€"where mature trees, peaceful surroundings, and ample space create the ultimate retreat. Conveniently located 25 min west of Stony Plain on paved roads to Genesee Park (off Rge Rd 25), with easy access to Highways 16 & 627. Plus, with Jackfish Lake nearby, you'll have endless opportunities for summer adventures. Design your dream home in this tranquil environment, with plenty of room for outdoor activities. The mostly flat terrain presents exciting possibilities for a walkout development, while electrical distribution and a natural gas line are conveniently positioned at the edge of the property. If you're looking for a peaceful sanctuary without sacrificing access to amenities and recreational opportunities, this is your chance.

# **Community Information**

Address 10 52229 Rge Road 25
Area Rural Parkland County

Subdivision Genesee Park

City Rural Parkland County

County ALBERTA

Province AB

Postal Code T0E 0H0

#### **Exterior**

Exterior Features Corner Lot, No Back Lane, Not Fenced