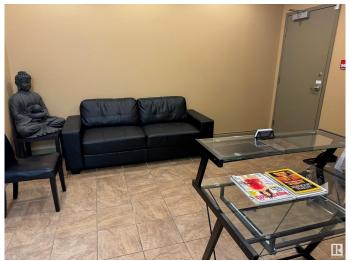

## \$375,000

0 Bedroom, 0.00 Bathroom, Office on 0.00 Acres

Parsons Industrial, Edmonton, AB

Approx 1,000 sq.ft. of office space FOR SALE in the highly visible Square on 23rd. 2nd floor space offers 4 private offices (3 with windows), reception area, board room (or 5th office - with a window), kitchen area, and large storage room. Building offers a mix of retail and professional services. Ample parking, and signage available. Building also features an elevator and is handicap accessible. This would make a great space for professionals (medical, finance, law, etc) Great accessibility to major roadways such as the Whitemud and Anthony Henday.