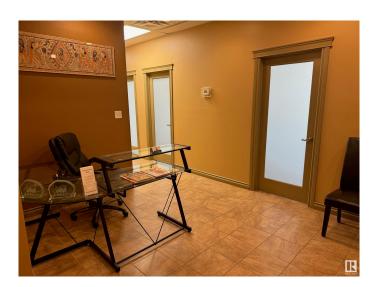

## \$375,000

0 Bedroom, 0.00 Bathroom, Office on 0.00 Acres

Parsons Industrial, Edmonton, AB

Approx 1,000 sq.ft. of office space FOR SALE in the highly visible Square on 23rd. 2nd floor space offers 4 private offices (3 with windows), reception area, board room (or 5th office - with a window), kitchen area, and large storage room. Building offers a mix of retail and professional services. Ample parking, and signage available. Building also features an elevator and is handicap accessible. This would make a great space for professionals (medical, finance, law, etc) Great accessibility to major roadways such as the Whitemud and Anthony Henday.