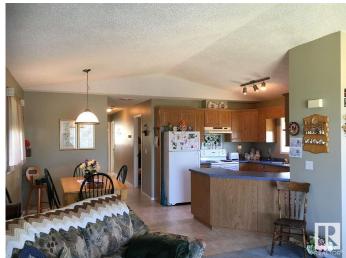

## \$170,000

3 Bedroom, 1.00 Bathroom, 1,076 sqft Single Family on 0.00 Acres

Warburg, Warburg, AB

Well cared for 3 bedroom modular on your own lot. Open concept kitchen with plenty of cabinets, vaulted ceiling, living room with bay window. Spacious entryway. Lot size 65x120' with driveway on side. Storage shed included. Maturely treed South facing backyard.