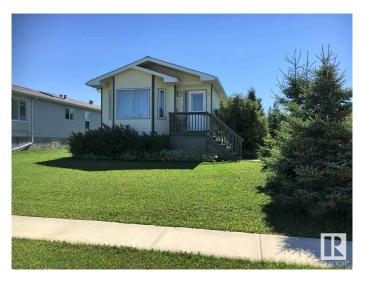

## \$170,000

3 Bedroom, 1.00 Bathroom, 1,076 sqft Single Family on 0.00 Acres

Warburg, Warburg, AB

Well cared for 3 bedroom modular on your own lot. Open concept kitchen with plenty of cabinets, vaulted ceiling, living room with bay window. Spacious entryway. Lot size 65x120' with driveway on side. Storage shed included. Maturely treed South facing backyard.