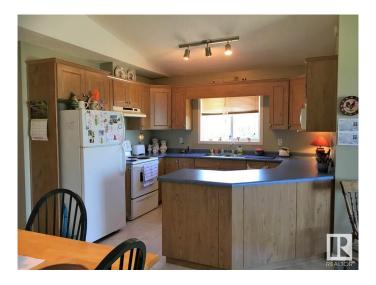

## \$170,000

3 Bedroom, 1.00 Bathroom, 1,076 sqft Single Family on 0.00 Acres

Warburg, Warburg, AB

Well cared for 3 bedroom modular on your own lot. Open concept kitchen with plenty of cabinets, vaulted ceiling, living room with bay window. Spacious entryway. Lot size 65x120' with driveway on side. Storage shed included. Maturely treed South facing backyard.