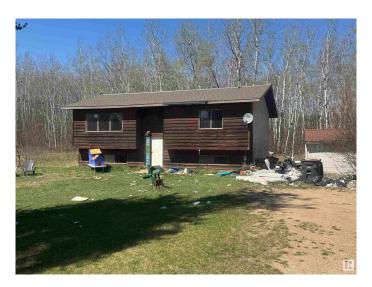

## \$271,050

3 Bedroom, 1.00 Bathroom, 1,116 sqft Rural on 2.01 Acres

Regal Park Village, Rural Westlock County, AB

Opportunity in Regal Park Village! This 1984 bi-level sits on a beautifully treed and private 2.01-acre lot, offering peace and potential just waiting to be unlocked. With 3 bedrooms and 1 full 4-piece bath on the main floor, the home also features a partially started large bathroom in the basementâ€"a blank canvas to design your dream layout. The spacious basement is ready for development, making this an ideal property for those looking to add value and personalize their space. Nestled in the desirable Regal Park Village, you'll love the quiet, natural setting while still being close to town. Whether you're a savvy investor, handy homeowner, or looking for an affordable acreage, this property offers excellent upside. Don't miss your chance to own a slice of country living with endless potential! Sold as-is, where-is.

Built in 1984

## **Essential Information**

MLS® # E4438364 Price \$271,050

Bedrooms 3

Bathrooms 1.00

Full Baths 1

Square Footage 1,116

Acres 2.01 Year Built 1984 Type Rural

Sub-Type Detached Single Family

Style Bi-Level Status Active

## **Amenities**

Features See Remarks

Interior

Heating Forced Air-1, Natural Gas

Stories 1

Has Basement Yes

Basement Full, Partially Finished

**Exterior** 

Exterior Wood

Exterior Features See Remarks

Construction Wood

Foundation Concrete Perimeter