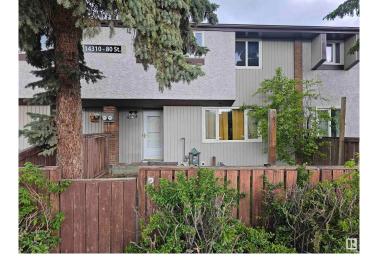

# \$179,000 - 2 14310 80 Street, Edmonton

MLS® #E4438352

# \$179,000

4 Bedroom, 2.00 Bathroom, 936 sqft Condo / Townhouse on 0.00 Acres

Kildare, Edmonton, AB

Welcome home This condo has received a renovation on all three levels the main floor has a large living room that lead to the kitchen with a newer laminate flooring throughout the kitchen has newer cabinet and a pantry make the kitchen very functional, The second floor has 3 bedrooms with a spacious walk in closet in the master. A 4 piece bath with tile floors . the fully finished basement with a 4th bedroom and a second 3 piece bathroom. don't miss out

# **Community Information**

Address 2 14310 80 Street

Area Edmonton

Subdivision Kildare

City Edmonton
County ALBERTA

Province AB

Postal Code T5C 1L6

#### **Exterior**

Exterior Wood, Stucco

Exterior Features Playground Nearby, Public Transportation, Schools, See Remarks

Roof Asphalt Shingles

Construction Wood, Stucco

Foundation Concrete Perimeter