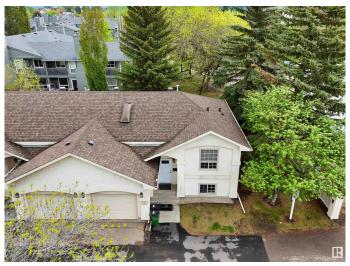

#### \$229,900

2 Bedroom, 1.50 Bathroom, 829 sqft Condo / Townhouse on 0.00 Acres

Pollard Meadows, Edmonton, AB

PRIME LOCATION FOR this beautiful END-UNIT BI-LEVEL TOWNHOUSE STYLE CONDO! Nestled in a PARK-LIKE community. **VAULTED CEILINGS and GLEAMING** FLOORS welcome you into a spacious, light-filled living area where patio doors open onto a private deck, perfect for relaxing or entertaining. The large kitchen offers ample space for cooking and gathering. Upstairs features a BRIGHT BONUS ROOM WITH A SKYLIGHT, while the fully finished basement hosts two cozy bedrooms, the main bathroom with A LUXURIOUS JACUZZI TUB, and convenient laundry facilities. With easy access to the Henday and schools, shopping, and playgrounds just minutes away, this home combines charm and practicality in a wonderful location with an attached garage too.

### **Exterior**

Exterior Wood, Stucco

Exterior Features Corner Lot, Fenced, No Back Lane, Schools, Shopping Nearby

Roof Asphalt Shingles

Construction Wood, Stucco

Foundation Concrete Perimeter