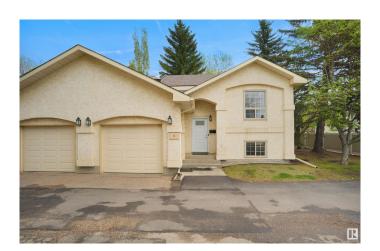

#### \$229,900

2 Bedroom, 1.50 Bathroom, 829 sqft Condo / Townhouse on 0.00 Acres

Pollard Meadows, Edmonton, AB

PRIME LOCATION FOR this beautiful END-UNIT BI-LEVEL TOWNHOUSE STYLE CONDO! Nestled in a PARK-LIKE community. **VAULTED CEILINGS and GLEAMING** FLOORS welcome you into a spacious, light-filled living area where patio doors open onto a private deck, perfect for relaxing or entertaining. The large kitchen offers ample space for cooking and gathering. Upstairs features a BRIGHT BONUS ROOM WITH A SKYLIGHT, while the fully finished basement hosts two cozy bedrooms, the main bathroom with A LUXURIOUS JACUZZI TUB, and convenient laundry facilities. With easy access to the Henday and schools, shopping, and playgrounds just minutes away, this home combines charm and practicality in a wonderful location with an attached garage too.

### **Exterior**

Exterior Wood, Stucco

Exterior Features Corner Lot, Fenced, No Back Lane, Schools, Shopping Nearby

Roof Asphalt Shingles

Construction Wood, Stucco

Foundation Concrete Perimeter