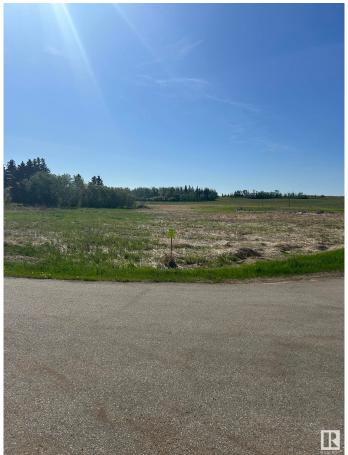

# \$249,900

0 Bedroom, 0.00 Bathroom, Rural on 3.16 Acres

Twin Island Air Park, Rural Strathcona County, AB

3.16 Acres on a rare property in Twin Island Air Park. Short distance from Sherwood Park. Unique opportunity to park your small plane on your property and taxi it to the runway across the street.

#### **Exterior**

Exterior Features Airport Nearby, Environmental Reserve, Flat Site, See Remarks